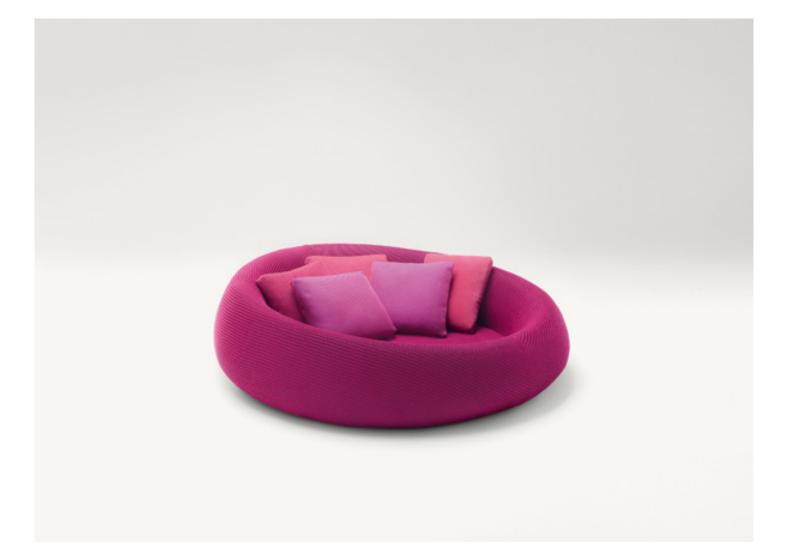

## Ease

design : F. Rota

Large round seating element.

Structure: stress resistant polyurethane foam treated to be water repellent; base in polyester fabric.

Seat pad: stress resistent polyuretane foam treated to be water repellent or Flex.

**Structure upholstery:** removable and available either in Aquatech braids, which are fringed on the upper border, combined with Aquatech fabric, or completely in Aero fabric.

Seat pad upholstery: removable and available in the fabrics Luz, Rope T, Brio, Aero (only combined with structure upholstery in same fabric), Thea or Wara.

## Notes:

At least two loose cushions per person are necessary for enhanced comfort.

This product can be used also in interior environments.

The use of a Winter Set protection cover is recommended.

Ease

design : F. Rota