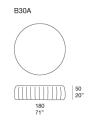

## Ease

design : F. Rota

Large round seating element.

Structure: stress resistant polyurethane foam treated to be water repellent; base in polyester fabric.

Seat pad: stress resistent polyuretane foam treated to be water repellent or Flex.