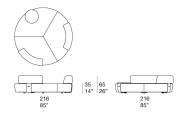

## Notes:

The seating area is divided into three sections and shaped to conceal the steel base, revealing only part of the feet.

The side table is detachable and doubles as a tray.

This product can be used also in interior environments.