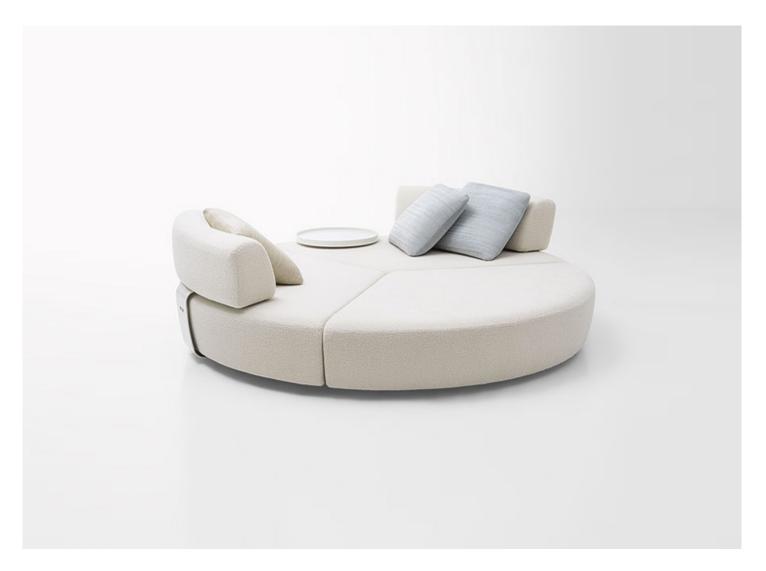

## Elianto

## design : Espen Øino

Round platform.

Structure: matt varnished tubular stainless steel AISI 316 and mesh, adjustable plastic feet.

**Seat padding:** Aerelle<sup>®</sup> blue polyester fiber with a stress-resistant polyurethane insert, fixed foam covering in water-repellent polyester. **Seat upholstery:** removable and available in the outdoor fabrics in the collection.

The platform is complemented by two swivel backrests and a side table attached to the structure.

Backrests and side table supports: gloss varnished stainless steel AISI 316 (reference colours: Mano Lucida wood sample collection).

**Backrests padding:** Aerelle® blue polyester fiber, stress-resistant polyurethane insert, fixed foam covering in water-repellent polyester. **Backrests upholstery:** removable and available in the outdoor fabrics in the collection.

Side table: top made of aluminium honeycomb and heartwood edge, both finished with gloss varnish in a colour coordinated with the table support (reference colours: Mano Lucida wood sample collection).

## Notes:

The seating area is divided into three sections and shaped to conceal the steel base, revealing only part of the feet.

The side table is detachable and doubles as a tray.

This product can be used also in interior environments.