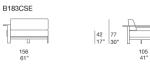

able cover, in polyester fiber with insert in stress resistant expanded polyurethane and fixed foam covering in waterproofed polyester.

Seat and back cushions upholstery: removable and available in the fabrics Luz, Rope T, Brio, Thea or Wara

#### Notes:

The panels in Aurea Optima heat-treated ash wood are treated to be oil and water repellent with a water-based finish that limits the absorption of liquids and greasy substances.

Frei composition do not require any coupling system.

The product can be used also in interior environments.

We advise to use a Winter Set protection cover.



Frei

### Divano tre posti / Three-seater sofa



### Elemento destro / Right element



# Elemento destro / Right element



# Elemento sinistro / Left element



# Elemento sinistro / Left element

l



#### Generato : 25/12/2023 10:51