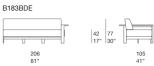

panded polyurethane and fixed foam covering in waterproofed polyester.

**Back cushion:** independent and with removable cover, in polyester fiber with insert in stress resistant expanded polyurethane and fixed foam covering in waterproofed polyester.

Seat and back cushions upholstery: removable and available in the fabrics Luz, Rope T, Brio, Thea or Wara

#### Notes:

The panels in Aurea Optima heat-treated ash wood are treated to be oil and water repellent with a water-based finish that limits the absorption of liquids and greasy substances.

Frei composition do not require any coupling system.

The product can be used also in interior environments.

We advise to use a Winter Set protection cover.



Frei

### Divano tre posti / Three-seater sofa



### Elemento destro / Right element



# Elemento destro / Right element



# Elemento sinistro / Left element



# Elemento sinistro / Left element

l



#### Generato : 25/12/2023 10:51