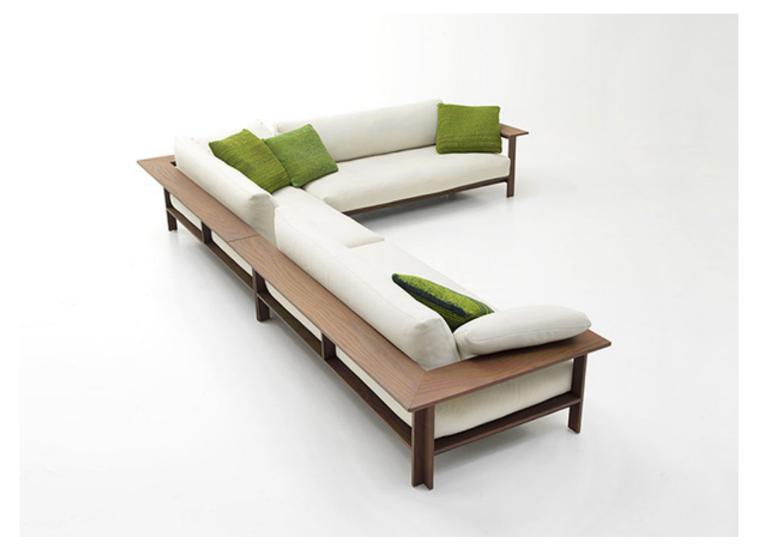

Three-seater sofa and sectional elements with right and left arm.

Structure: Aurea Optima heat-treated ash wood panels, plastic spacers.

**Seat cushion:** independent and with removable cover, in polyester fiber with insert in stress resistant expanded polyurethane and fixed foam covering in waterproofed polyester.

**Back cushion:** independent and with removable cover, in polyester fiber with insert in stress resistant expanded polyurethane and fixed foam covering in waterproofed polyester.

Seat and back cushions upholstery: removable and available in the fabrics Luz, Rope T, Brio, Thea or Wara

#### Notes:

The panels in Aurea Optima heat-treated ash wood are treated to be oil and water repellent with a water-based finish that limits the absorption of liquids and greasy substances.

Frei composition do not require any coupling system.

The product can be used also in interior environments.

We advise to use a Winter Set protection cover.

Frei