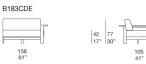

vering in waterproofed polyester.

**Back cushion:** independent and with removable cover, in polyester fiber with insert in stress resistant expanded polyurethane and fixed foam covering in waterproofed polyester.

Seat and back cushions upholstery: removable and available in the fabrics Luz, Rope T, Brio, Thea or Wara

#### Notes:

The panels in Aurea Optima heat-treated ash wood are treated to be oil and water repellent with a water-based finish that limits the absorption of liquids and greasy substances.

Frei composition do not require any coupling system.

The product can be used also in interior environments.

We advise to use a Winter Set protection cover.



Frei

### Divano tre posti / Three-seater sofa



### Elemento destro / Right element



# Elemento destro / Right element



# Elemento sinistro / Left element



# Elemento sinistro / Left element

l



#### Generato : 25/12/2023 10:51