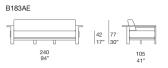

iber with insert in stress resistant expanded polyurethane and fixed foam covering in waterproofed polyester.

**Back cushion:** independent and with removable cover, in polyester fiber with insert in stress resistant expanded polyurethane and fixed foam covering in waterproofed polyester.

Seat and back cushions upholstery: removable and available in the fabrics Luz, Rope T, Brio, Thea or Wara

#### Notes:

The panels in Aurea Optima heat-treated ash wood are treated to be oil and water repellent with a water-based finish that limits the absorption of liquids and greasy substances.

Frei composition do not require any coupling system.

The product can be used also in interior environments.

We advise to use a Winter Set protection cover.



Frei

### Divano tre posti / Three-seater sofa



### Elemento destro / Right element



# Elemento destro / Right element



# Elemento sinistro / Left element



# Elemento sinistro / Left element

l



#### Generato : 25/12/2023 10:51