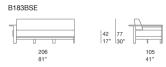

ack cushion:** independent and with removable cover, in polyester fiber with insert in stress resistant expanded polyurethane and fixed foam covering in waterproofed polyester.

Seat and back cushions upholstery: removable and available in the fabrics Luz, Rope T, Brio, Thea or Wara

#### Notes:

The panels in Aurea Optima heat-treated ash wood are treated to be oil and water repellent with a water-based finish that limits the absorption of liquids and greasy substances.

Frei composition do not require any coupling system.

The product can be used also in interior environments.

We advise to use a Winter Set protection cover.



Frei

### Divano tre posti / Three-seater sofa



### Elemento destro / Right element



# Elemento destro / Right element



# Elemento sinistro / Left element



# Elemento sinistro / Left element

l



#### Generato : 25/12/2023 10:51