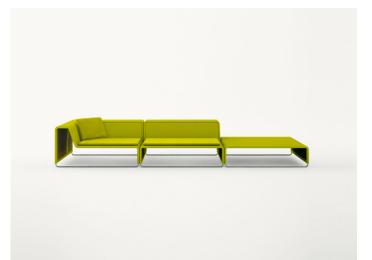

**Island** design : F. Rota

Modular seating system.

The Island series also includes a pouf which can be used as a side table.

**Structure:** cataphoresis treated and varnished microperforated steel plate, fixed cover in polyester fabric, thermoformed polyethylene back panel coupled with polyester fabric and treated to be water repellent.

**Island** design : F. Rota

B11CLS + B11C + B11D

B11S + B11C + B11PB

Island B11S + Island B11PA + Orlando B77B + Island B11CLD

B11PB + B11CLD

B11S + B11PB + B11C