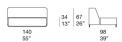

D11C

Elemento centrale / Central element

B110

Elemento cl destro / Element cl with right arm

B11CLD

Elemento destro / Right element

B11D

Generato: 25/12/2023 11:08