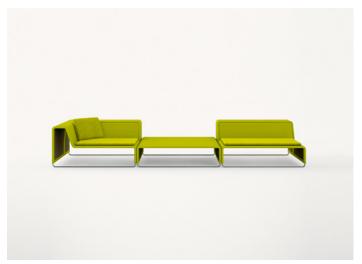

**Island** design : F. Rota

Modular seating system.

The Island series also includes a pouf which can be used as a side table.

**Structure:** cataphoresis treated and varnished microperforated steel plate, fixed cover in polyester fabric, thermoformed polyethylene back panel coupled with polyester fabric and treated to be water repellent.

**Island** design : F. Rota

B11CLS + B11C + B11D

B11S + B11C + B11PB

Island B11S + Island B11PA + Orlando B77B + Island B11CLD

B11PB + B11CLD

B11S + B11PB + B11C