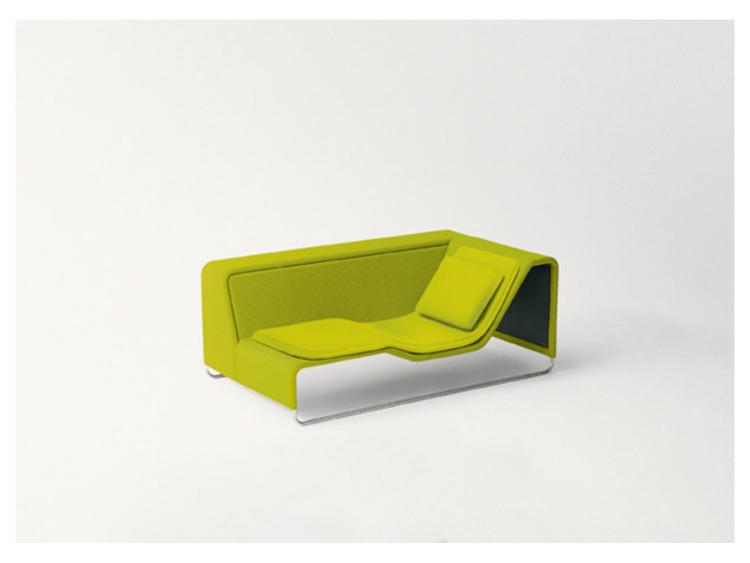

**Island** design : F. Rota

Modular seating system.

The Island series also includes a pouf which can be used as a side table.

**Structure:** cataphoresis treated and varnished microperforated steel plate, fixed cover in polyester fabric, thermoformed polyethylene back panel coupled with polyester fabric and treated to be water repellent.

Structure upholstery: fixed, in Rope fabric.

Visible base: AISI 316 stainless steel with a satin finish, plastic spacers.

A seat pad per modular element and two loose cushions per seating place are necessary for complete comfort.

Seat pad: removable, in open cell polyurethane covered with polyester space fabric or Flex.

 $\textbf{Loose cushions:} \ \text{removable, in polyester fibre, fixed cover in waterproofed polyester.}$ 

Seat pad and loose cushions upholstery: removable and available in the fabrics Luz, Rope T, Brio, Thea or Wara.