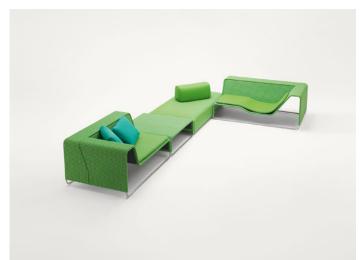

**Island** design : F. Rota

Modular seating system.

The Island series also includes a pouf which can be used as a side table.

**Structure:** cataphoresis treated and varnished microperforated steel plate, fixed cover in polyester fabric, thermoformed polyethylene back panel coupled with polyester fabric and treated to be water repellent.

**Island** design : F. Rota

B11CLS + B11C + B11D

B11S + B11C + B11PB

Island B11S + Island B11PA + Orlando B77B + Island B11CLD

B11PB + B11CLD

B11S + B11PB + B11C