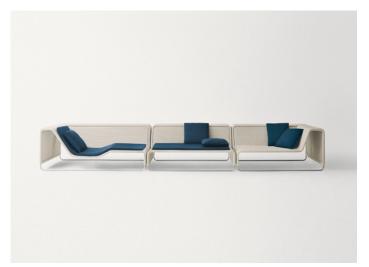

**Island** design : F. Rota

Modular seating system.

The Island series also includes a pouf which can be used as a side table.

**Structure:** cataphoresis treated and varnished microperforated steel plate, fixed cover in polyester fabric, thermoformed polyethylene back panel coupled with polyester fabric and treated to be water repellent.

**Island** design : F. Rota

B11CLS + B11C + B11D

B11S + B11C + B11PB

Island B11S + Island B11PA + Orlando B77B + Island B11CLD

B11PB + B11CLD

B11S + B11PB + B11C