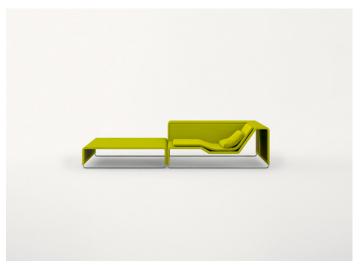

**Island** design : F. Rota

Modular seating system.

The Island series also includes a pouf which can be used as a side table.

**Structure:** cataphoresis treated and varnished microperforated steel plate, fixed cover in polyester fabric, thermoformed polyethylene back panel coupled with polyester fabric and treated to be water repellent.

**Island** design : F. Rota

B11CLS + B11C + B11D

B11S + B11C + B11PB

Island B11S + Island B11PA + Orlando B77B + Island B11CLD

B11PB + B11CLD

B11S + B11PB + B11C