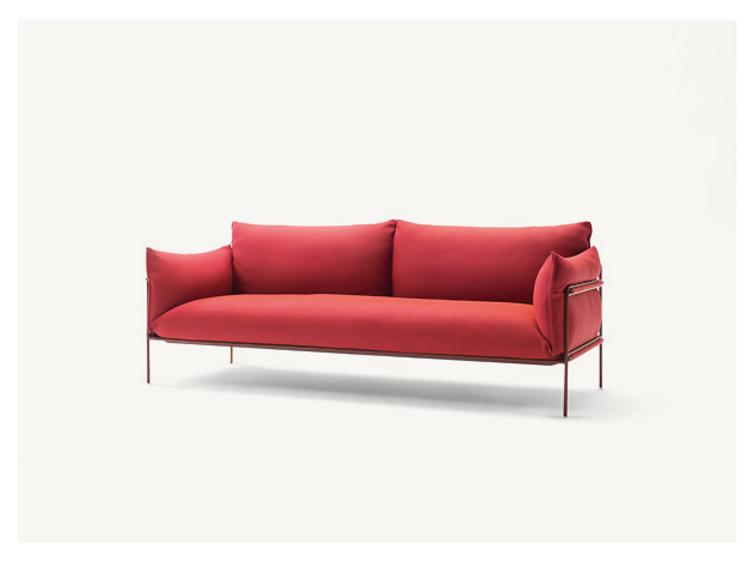

Kabà design : E. Nedkov

Two-seater sofa and sectional seating elements.

The series Kabà also includes an armchair and a pouf.

Structure: AISI 304 steel rods, seat area made of a micro perforated AISI 304 steel plate, plastic spacers.

The structure is available matt varnished or gloss varnished (reference colours: Mano Lucida wood sample collection).

**Seat, back and armrest cushions:** removable, in polyester fibre, insert in stress resistant polyurethane, fixed cover in waterproofed polyester. **Seat, back and armrest cushions upholstery:** removable and available in Rope T, Brio, Thea or Wara fabric.

## Notes:

The seat cushions, the backrests and the armrests are fixed to the steel structure with heartwood elements, which can be easily extracted to remove the covers.

This product can be used also in interior environments.