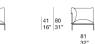

Elemento con bracciolo sinistro / Element with left armrest

B109EE

Elemento con bracciolo sinistro / Element with left armrest

B109CE

Elemento angolare sinistro / Left corner element

B109HE

Elemento angolare sinistro / Left corner element

B109ME

Elemento con bracciolo destro / Element with right armrest

B109FE

Elemento con bracciolo destro / Element with right armrest

B109DE

Elemento angolare destro / Right corner element

B109LE

Elemento angolare destro / Right corner element