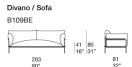

Elemento con bracciolo sinistro / Element with left armrest

B109EE

Elemento con bracciolo sinistro / Element with left armrest

B109CE

Elemento angolare sinistro / Left corner element

B109HE

Elemento angolare sinistro / Left corner element

B109ME

Elemento con bracciolo destro / Element with right armrest

B109FE

Elemento con bracciolo destro / Element with right armrest

B109DE

Elemento angolare destro / Right corner element

B109LE

Elemento angolare destro / Right corner element