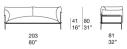

Elemento con bracciolo sinistro / Element with left armrest

B109EE

Elemento con bracciolo sinistro / Element with left armrest

B109CE

Elemento angolare sinistro / Left corner element

B109HE

Elemento angolare sinistro / Left corner element

B109ME

Elemento con bracciolo destro / Element with right armrest

B109FE

Elemento con bracciolo destro / Element with right armrest

B109DE

Elemento angolare destro / Right corner element

B109LE

Elemento angolare destro / Right corner element