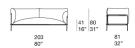

Elemento con bracciolo sinistro / Element with left armrest

B109EE

Elemento con bracciolo sinistro / Element with left armrest

B109CE

Elemento angolare sinistro / Left corner element

B109HE

Elemento angolare sinistro / Left corner element