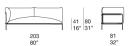

Elemento con bracciolo sinistro / Element with left armrest

B109EE

Elemento con bracciolo sinistro / Element with left armrest

B109CE

Elemento angolare sinistro / Left corner element

B109HE

Elemento angolare sinistro / Left corner element

B109ME

Elemento con bracciolo destro / Element with right armrest

B109FE

Elemento con bracciolo destro / Element with right armrest

B109DE

Elemento angolare destro / Right corner element

B109LE

Elemento angolare destro / Right corner element