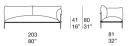

Elemento con bracciolo sinistro / Element with left armrest

B109EE

Elemento con bracciolo sinistro / Element with left armrest

B109CE

Elemento angolare sinistro / Left corner element

B109HE

Elemento angolare sinistro / Left corner element

B109ME

Elemento con bracciolo destro / Element with right armrest

B109FE

Elemento con bracciolo destro / Element with right armrest

B109DE

Elemento angolare destro / Right corner element

B109LE

Elemento angolare destro / Right corner element