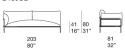

Elemento con bracciolo sinistro / Element with left armrest

B109EE

Elemento con bracciolo sinistro / Element with left armrest

B109CE

Elemento angolare sinistro / Left corner element

B109HE

Elemento angolare sinistro / Left corner element

B109ME

Elemento con bracciolo destro / Element with right armrest

B109FE

Elemento con bracciolo destro / Element with right armrest

B109DE

Elemento angolare destro / Right corner element

B109LE

Elemento angolare destro / Right corner element