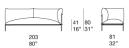

Elemento con bracciolo sinistro / Element with left armrest

B109EE

Elemento con bracciolo sinistro / Element with left armrest

B109CE

Elemento angolare sinistro / Left corner element

B109HE

Elemento angolare sinistro / Left corner element