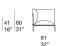

B109ME

Elemento con bracciolo destro / Element with right armrest

B109FE

Elemento con bracciolo destro / Element with right armrest

B109DE

Elemento angolare destro / Right corner element

B109LE

Elemento angolare destro / Right corner element