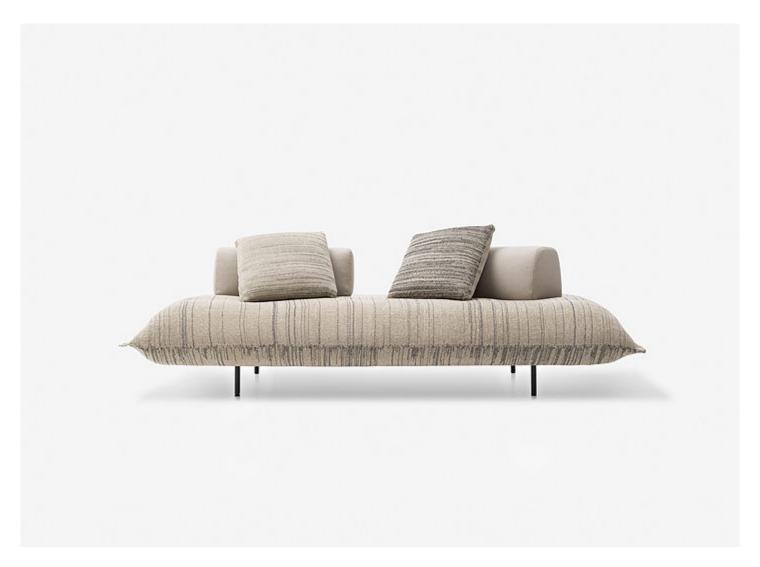

Pod design: CRS

Platform consisting in a single, wide fabric upholstered seat cushion.

The Pod series also includes a lounge chair.

Base: matt-varnished stainless steel AISI 316.

Feet: matt-varnished stainless steel AISI 316 in grafite colour, adjustable plastic spacers.

Padding: recyclable expanded polyethylene mixed with Aerelle® blue polyester fiber, fixed foam covering in water-repellent polyester fabric.

**Upholstery:** removable, in Maglia Rasata or in Tao chenille fabric.

## Notes:

Maglia Rasata and Tao are exclusive fabrics signed Paola Lenti.

The padding of Pod platform is shaped to hide the steel base leaving visible only part of the feet.

This product can be used also in interior environments.