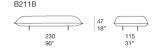

Pod design: CRS

Platform consisting in a single, wide fabric upholstered seat cushion.

The Pod series also includes a lounge chair.

Base: matt-varnished stainless steel AISI 316.

Feet: matt-varnished stainless steel AISI 316 in grafite colour, adjustable plastic spacers.