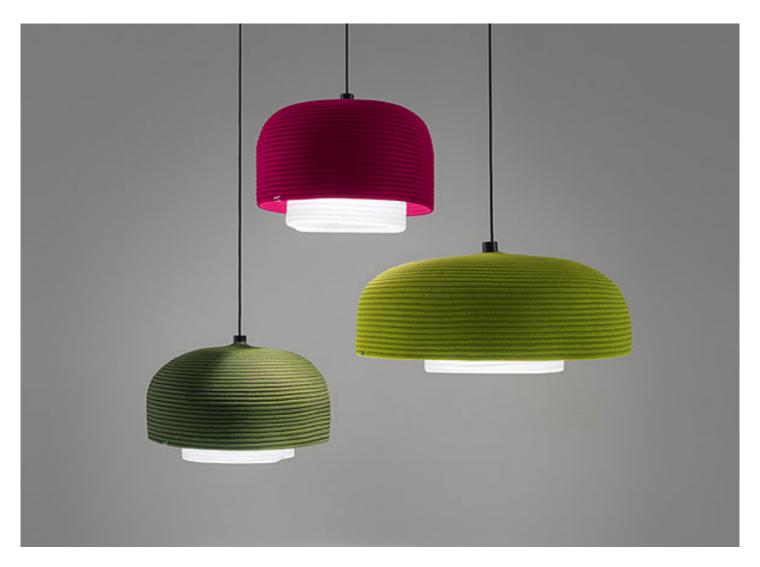

Taiki design : CRS

Suspension lamps.

**Cover:** Rope cord sewn in a spiral-like pattern; an additional internal shade, made of a semi-transparent polyester cord sewn in a spiral-like pattern, enhance the lamp brightness.

**Lighting body:** non-replaceable LED module, diffused light 10W.

## Notes:

Taiki is supplied with suspension cable complete with the cylinder for the fixing to the ceiling at the desired height, power cable and power LED driver.

 $\label{thm:continuous} The \ lamp\ is\ LED\ powered\ but\ offers\ the\ same\ warmth\ and\ harmony\ of\ a\ traditional\ lighting\ bulb.$ 