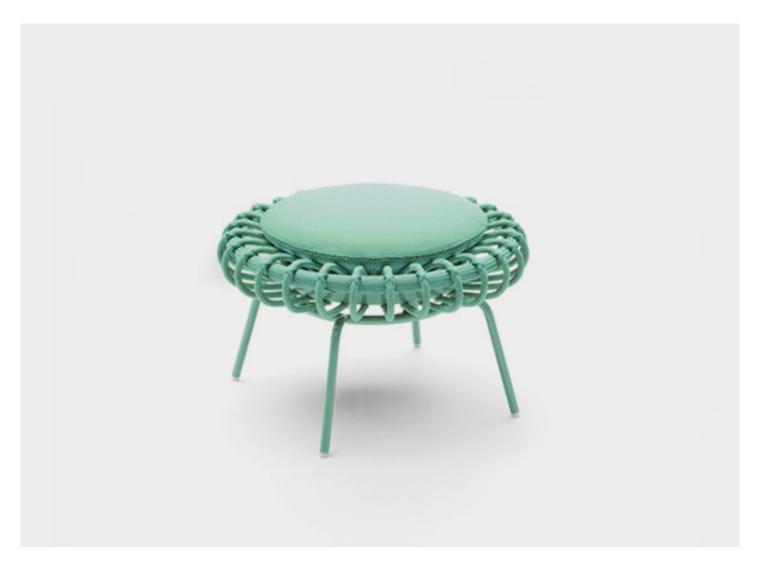

Giunco design : F. Bettoni

Pouf in bent metal.

The Giunco series also includes an armchair.

**Structure:** aluminium, hand-woven with Twiggy.

 $\textbf{Base:} \ \textbf{gloss-varnished aluminium (reference colours: Mano Lucida wood sample collection), plastic spacers.}$ 

**Seat cushion:** removable, with integrated frame provided with elastic belts, padding in polyester fibre, insert in stress resistant polyurethane, fixed cover in waterproofed polyester.

Seat cushion upholstery: removable and available in the fabrics Luz, Rope T, Brio, Thea or Wara.

## Notes:

This product can be used also in interior environments.

We advise to use a Winter Set protection cover.

Generato: 26/12/2023 11:23