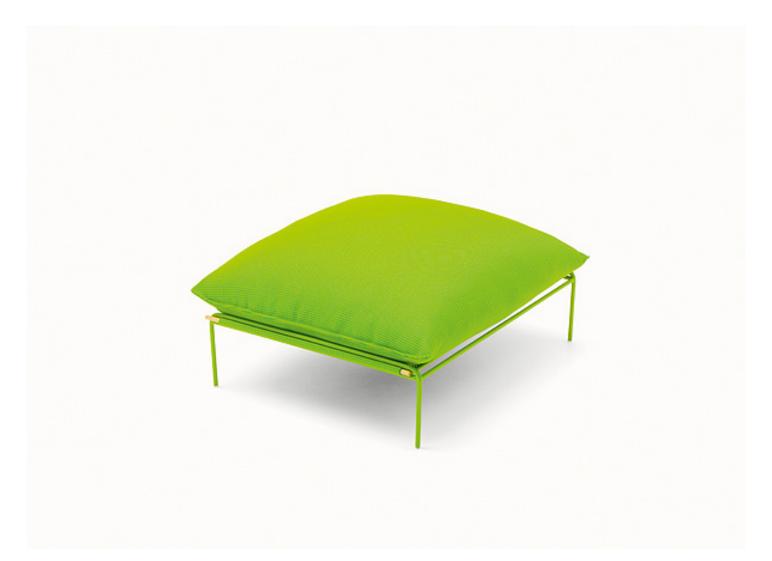

## Pouf.

The series Kabà also includes an armchair, a two-seater sofa and sectional seating elements.

Structure: AISI 304 steel rods, seat area made of a micro perforated AISI 304 steel plate, plastic spacers.

The structure is available matt varnished or gloss varnished (reference colours: Mano Lucida wood sample collection).

**Seat cushion:** removable, in polyester fibre, insert in stress resistant polyurethane, fixed cover in waterproofed polyester. **Seat cushion upholstery:** removable and available in Rope T, Brio, Thea or Wara fabric.

## Notes:

The seat cushion is fixed to the steel structure with heartwood elements, which can be easily extracted to remove the cover.

This product can be used also in interior environments.

We advise to use a Winter Set protection cover.