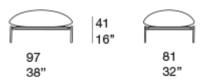

## Pouf.

The series Kabà also includes an armchair, a two-seater sofa and sectional seating elements.

Structure: AISI 304 steel rods, seat area made of a micro perforated AISI 304 steel plate, plastic spacers.