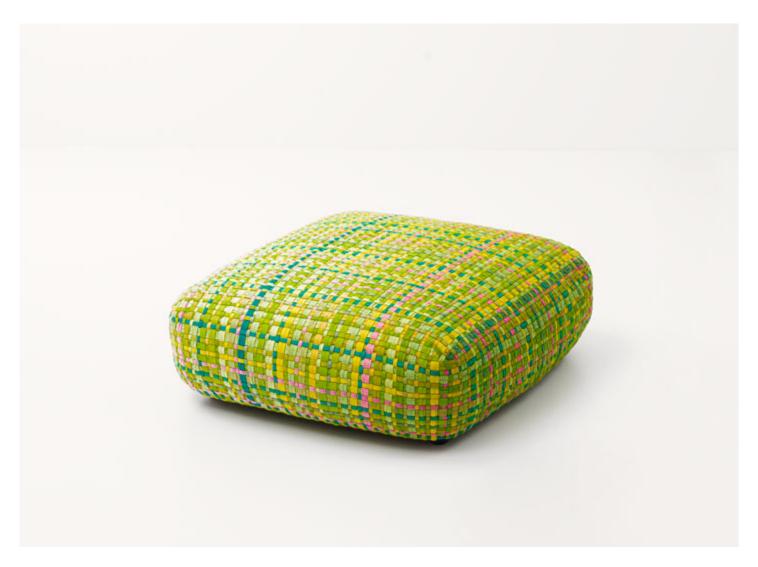

Millefiori design : CRS

Square pouf.

Structure: varnished stainless steel AISI 304, plastic spacers.

 $\textbf{Padding:} \ \text{stress resistant, differentiated expanded polyure thane and polyester fiber.}$ 

Foam covering: fixed, in waterproofed polyester.

The poufs can be completed by a backrest that can be positioned as desired.

Backrest padding: expanded polyurethane and polyester fiber, base provided with ballast.

Foam covering: fixed, in waterproofed polyester.

**Upholstery of pouf and backrest:** removable and made of hand woven flat braids in Rope yarn in different colours.