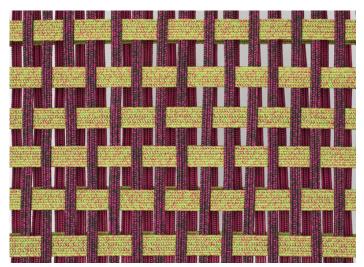

**Structure:** AISI 316 stainless steel, gloss varnished (reference colours: Mano Lucida wood sample collection), plastic spacers. **Upholstery:** fixed, hand woven with elastic belts of different dimensions covered with a braid in Rope yarn.

## Notes:

The structural weave is available in two different versions, which are produced with elastic belts with two different dimensions.

This product can be used also in interior environments.

We advise to use a Winter Set protection cover.