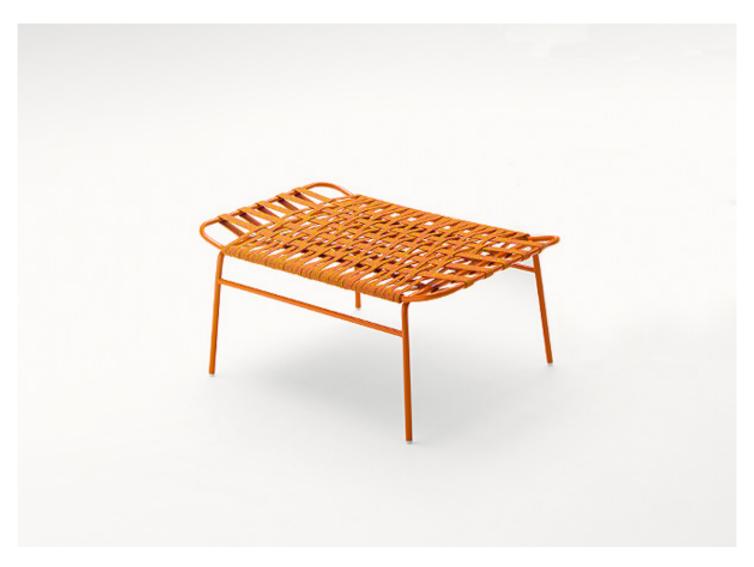

Telar design : L. Obregón

Pouf with fixed upholstery, directly hand woven onto the structure.

The series Telar also includes an armchair, a chair with and without armrests, a two-seater sofa, a chaise longue and a sun bed.

**Structure:** AISI 316 stainless steel, gloss varnished (reference colours: Mano Lucida wood sample collection), plastic spacers. **Upholstery:** fixed, hand woven with elastic belts of different dimensions covered with a braid in Rope yarn.

## Notes:

The structural weave is available in two different versions, which are produced with elastic belts with two different dimensions.

This product can be used also in interior environments.

We advise to use a Winter Set protection cover.