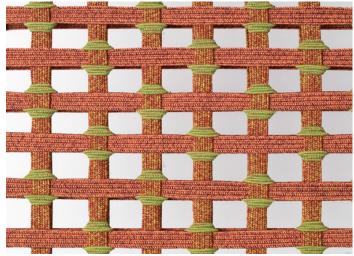

**Structure:** AISI 316 stainless steel, gloss varnished (reference colours: Mano Lucida wood sample collection), plastic spacers. **Upholstery:** fixed, hand woven with elastic belts of different dimensions covered with a braid in Rope yarn.

## Notes:

The structural weave is available in two different versions, which are produced with elastic belts with two different dimensions.

This product can be used also in interior environments.

We advise to use a Winter Set protection cover.