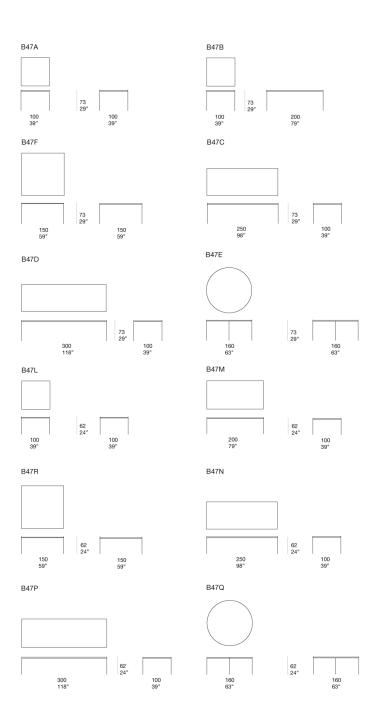

Plano design: F. Rota

Dining tables available in two heights.

The series Plano also includes a side table and bookshelves.

Base: cataphoresis treated and matt varnished steel in avorio or grafite colour, plastic spacers.