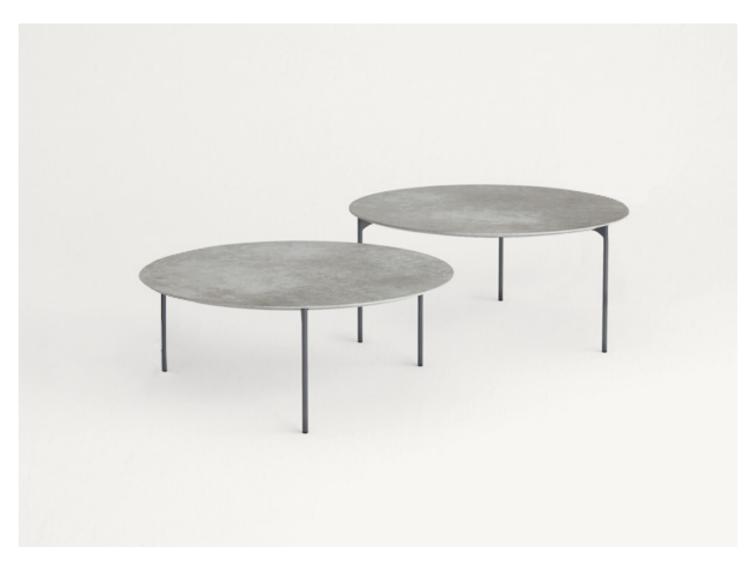

Plano design: F. Rota

Dining tables available in two heights.

The series Plano also includes a side table and bookshelves.

Base: cataphoresis treated and matt varnished steel in avorio or grafite colour, plastic spacers.

Top support structure: cataphoresis treated and matt varnished steel in avorio or grafite colour matching the base.

**Top:** lightened concrete in avorio or grafite colour matching the base.

## Notes:

The concrete tops are molded one by one; due to the material's intrinsic nature, different tops, even belonging to the same lot, can present differences in the surface colour and texture.

The concrete tops are treated to limit the absorption of liquids and greasy substances.