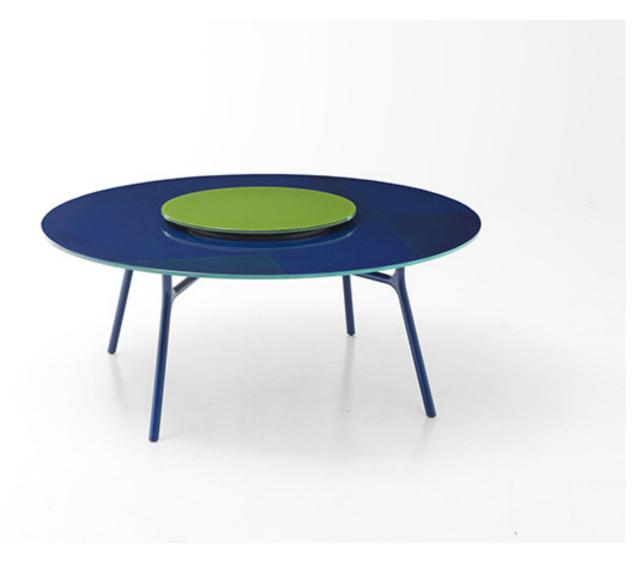

Nesso design : F. Rota

Dining table available in different dimensions.

The Nesso series also includes side tables.

**Base:** profiles in extruded aluminium and molded aluminium joints matt varnished in avorio or grafite colour or gloss varnished (reference colours: Mano Lucida wood sample collection), adjustable spacers in stainless steel and rubber.

## Top:

- Luce
- Cristal.

The Luce tops are made and finished by hand with exclusive colours by Nicolò Morales.

The Cristal tops are made by interposing a layer of fabric between two sheets of transparent extralight tempered glass. The edges of the tops is sealed to allow safe use in outdoor environments.

A swivel accessory top (lazy Susan), available in Cristal and in two dimensions, can be put in the middle of the table.