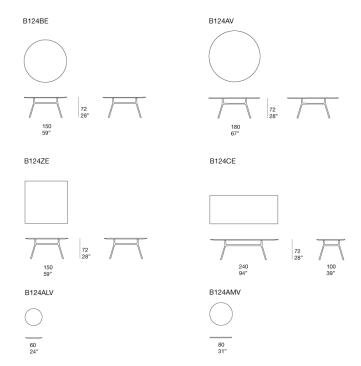

Nesso design : F. Rota

Dining table available in different dimensions.

The Nesso series also includes side tables.

**Base:** profiles in extruded aluminium and molded aluminium joints matt varnished in avorio or grafite colour or gloss varnished (reference colours: Mano Lucida wood sample collection), adjustable spacers in stainless steel and rubber.