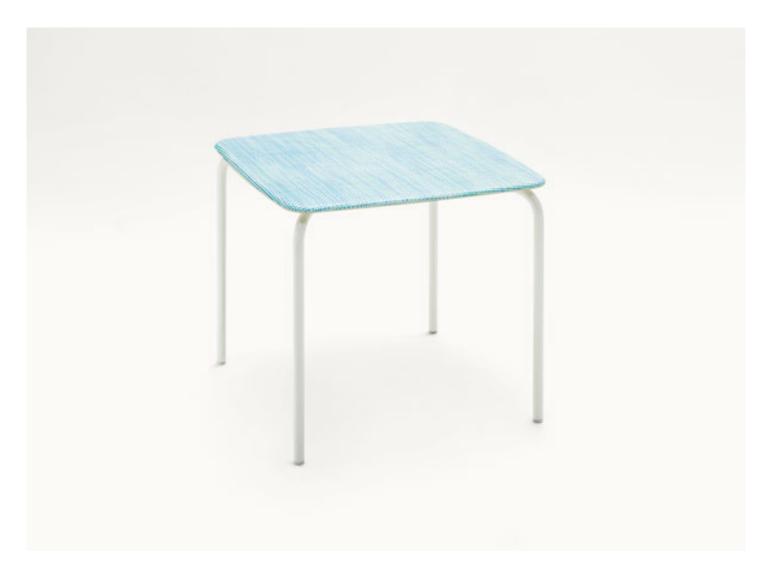

**Lido** design : F. Rota

**Lido** design : F. Rota

Stackable bistrot table.

The Lido series also includes a chair and a lounge chair.

Structure: gloss varnished AISI 304 stainless steel (reference colours: Mano Lucida wood sample collection). Adjustable plastic spacers.

## Top: Diade

- white, green or light blue background colour coupled with Tela fabric
- white, grey, green or light blue background colour coupled with Maris fabric.

## Notes:

Tela is a fabric expecially conceived for the production of Diade.

Tela and Maris design Diade surfaces and creates a stunning texelement appearance with unexpected mélange effects, which are never the same. The irregularity of colour is due to the structure itself of Twiggy, the yarn used to produce Tela and Maris, and is the featuring characteristics of this production technique.

Lido bistrot table can be stacked up to four pieces.

This product can be used also in interior environments.

We advise to use a Winter Set protection cover.