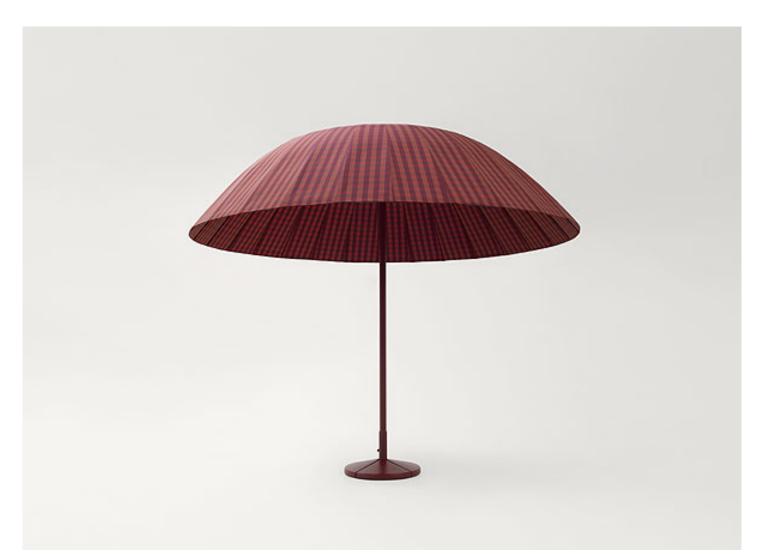

## Bistrò

Parasol with shade in fabric, available in two versions, with flat or dome-shaped sunshade.

The sunshade of both versions can be fixed (codes CA09A and CA09C) or can be bent in the desired position thanks to a varnished aluminium hinge (codes CA09B and CA09D).

Sunshade: in Madras or Tamil fabric.