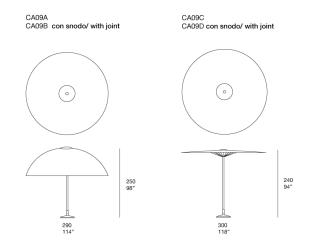

## Bistrò

Parasol with shade in fabric, available in two versions, with flat or dome-shaped sunshade.

The sunshade of both versions can be fixed (codes CA09A and CA09C) or can be bent in the desired position thanks to a varnished aluminium hinge (codes CA09B and CA09D).