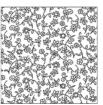

Flor design: CRS

Flor is a hand tufted rug.

The floral pattern which decorates this rug is produced with bouclé stitches executed with round wool braids.

The stitches are tufted at the same level of the wool or silk background.

The background and the round wool braids are dyed in the same colour; considering that silk dying results in lighter tones, this creates a tone-on-tone effect.

Only one colour can be chosen.

Generato: 28/12/2023 10:07