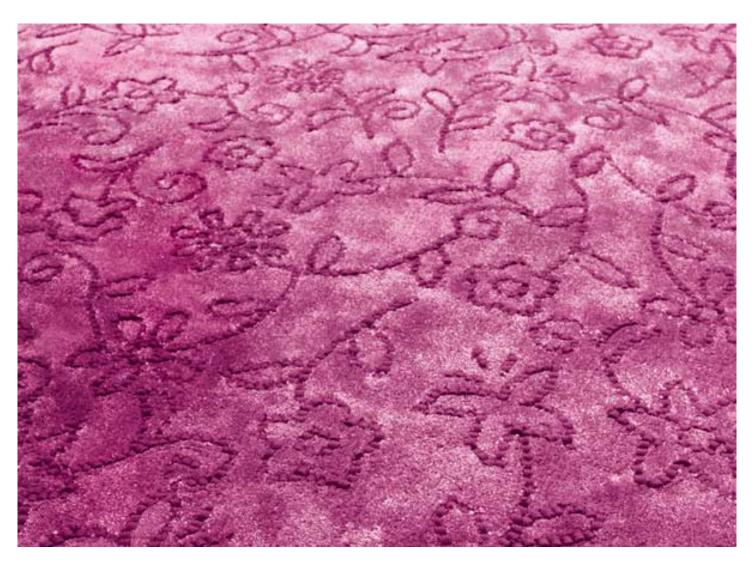

Flor design: CRS

Flor is a hand tufted rug.

The floral pattern which decorates this rug is produced with bouclé stitches executed with round wool braids.

The stitches are tufted at the same level of the wool or silk background.

The background and the round wool braids are dyed in the same colour; considering that silk dying results in lighter tones, this creates a tone-on-tone effect.

Only one colour can be chosen.

Generato: 28/12/2023 10:07