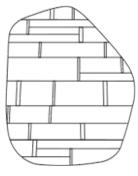

## design : CRS

Incroci is a modular rug created by joining braids produced with wool cords in mélange colours.

Each stripe has a width of about 20 cm and is composed of wool cords in different mélange colours, which are sewn together parallel to each other in predetermined colour combinations.

The stripes so obtained have different length and are joined together with Punto Zigzag to form the surface of the rug.

Between the different elements composing the

stripe, a wool cord is sewn perpendicularly.

The number of stripes varies according to the dimension of the rug.

The octagonal version of Incroci is available in two variants:

- one featuring the same pattern of the rectangular and square versions,

- one with parallel stripes of different lenghts.

The border of the rug is finished with a wool cord in the predominant colour of the rug.

Up to a maximum of four colours can be chosen.

Incroci