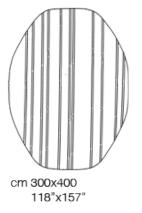

The number of stripes varies according to the dimension of the rug.

The octagonal version of Incroci is available in two variants:

- one featuring the same pattern of the rectangular and square versions,

- one with parallel stripes of different lenghts.

The border of the rug is finished with a wool cord in the predominant colour of the rug.

Up to a maximum of four colours can be chosen.

Incroci

## TANC03

cm 300 x 300 118" x 118"

TANC12

TANC13

cm 300x400 118"x157"