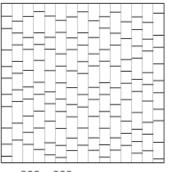

The number of stripes varies according to the dimension of the rug.

The octagonal version of Incroci is available in two variants:

- one featuring the same pattern of the rectangular and square versions,

## TANC03

cm 300 x 300 118" x 118"

TANC12

TANC13

cm 300x400 118"x157"