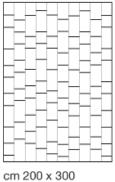

The number of stripes varies according to the dimension of the rug.

The octagonal version of Incroci is available in two variants:

- one featuring the same pattern of the rectangular and square versions,

## TANC02

79" x 118"