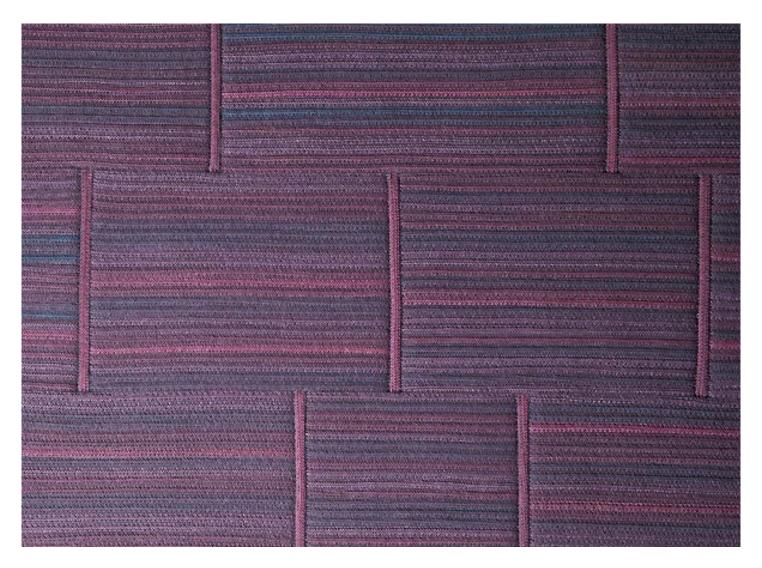

## design : CRS

Incroci is a modular rug created by joining braids produced with wool cords in mélange colours.

Each stripe has a width of about 20 cm and is composed of wool cords in different mélange colours, which are sewn together parallel to each other in predetermined colour combinations.

The stripes so obtained have different length and are joined together with Punto Zigzag to form the surface of the rug.

Between the different elements composing the

stripe, a wool cord is sewn perpendicularly.

The number of stripes varies according to the dimension of the rug.

The octagonal version of Incroci is available in two variants:

- one featuring the same pattern of the rectangular and square versions,

- one with parallel stripes of different lenghts.

The border of the rug is finished with a wool cord in the predominant colour of the rug.

Up to a maximum of four colours can be chosen.

Incroci