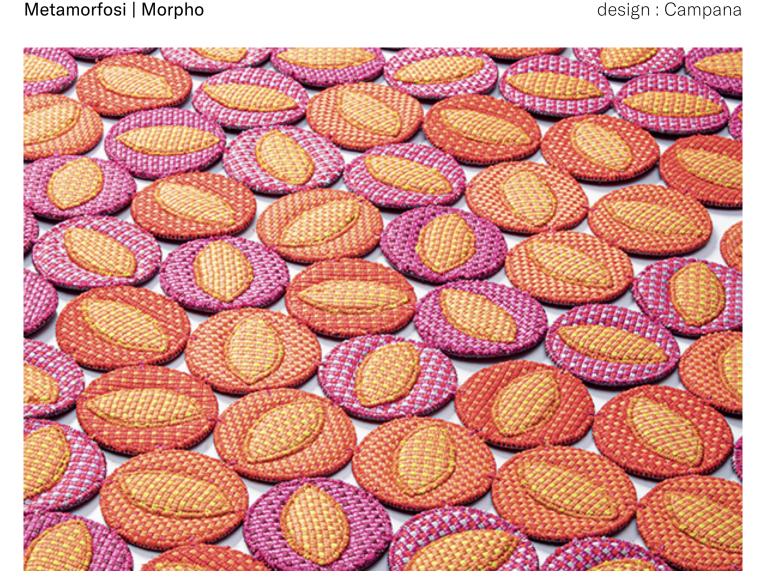

## Metamorfosi | Morpho

Tapestry created by joining round elements decorated with an oval overlay.

These elements consists of an upper layer in Brio fabric - obtained from production cuttings that would otherwise remain unused - and a lower layer in synthetic felt - made from polyester fibers derived from the recycling of PET bottles from waste sorting, that will be 100% recyclable again - coupled and sewn together with Punto Pettine stitching.

The elements are then joined to create the tapestry surface.

The tapestry is made by joining production offcuts that would otherwise remain unused; for this reason it is possible to choose only the main shade or to opt for a multicolour version that will be produced with what is available at the time of order.