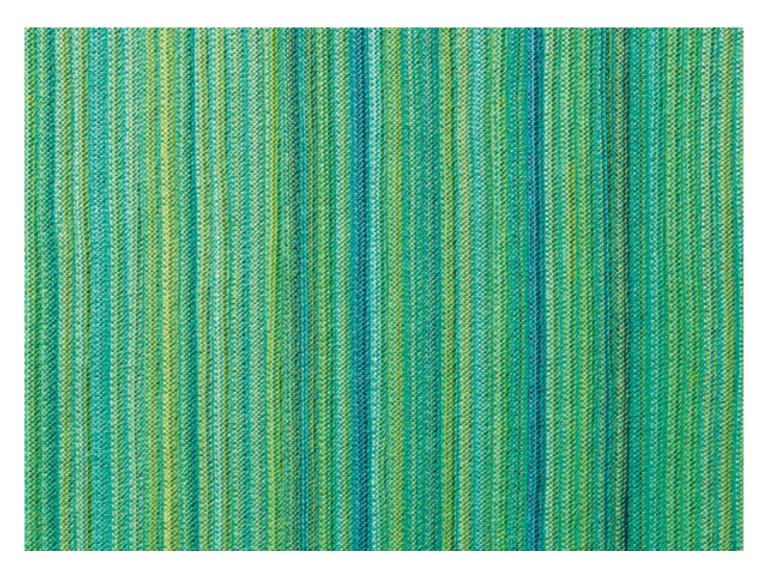

Parallelo design : CRS

Parallelo is a modular rug created by joining wool cords, in different mélange colours, sewn lengthwise with Punto Zigzag.

The irregular version of Parallelo is available in two variants:

- one that repeats the pattern of the rectangular or square version,
- one composed of two parts, featuring the same pattern, which are perpendicular to one another.

The border of the rug is finished with a wool cord in the predominant colour of the rug.

Up to a maximum of four colours can be chosen.

Generato: 28/12/2023 11:15

Parallelo design : CRS