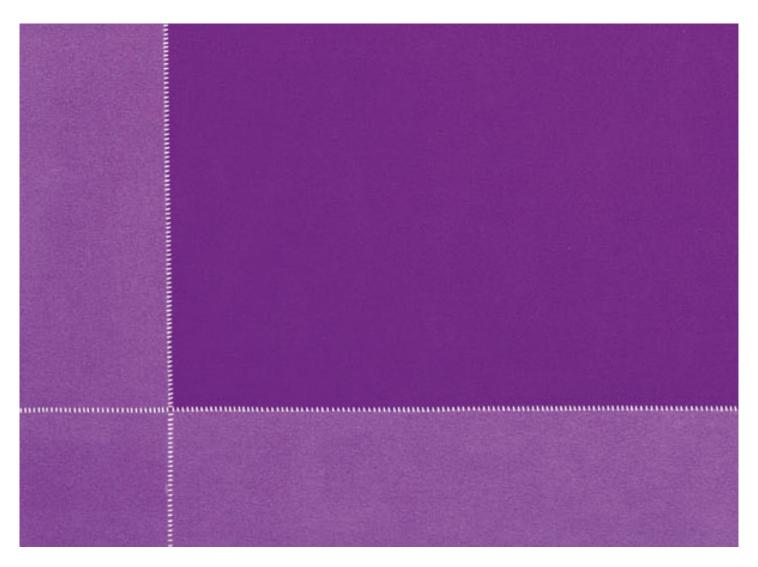

Cornice 25 design : CRS

Cornice 25 is a felt rug created by joining elements with Punto Cavallo.

It consists of a central area and a frame.

The frame is composed of four cm  $25 \times 25$  squares and four rectangles placed on the sides of the central area.

The border features the Punto Cavallo.

This rug can be produced both with a single layer and a double layer of felt.

In the double-layer rug the frame is visible only on the upper side, the underside is always without ornamentation and in one colour.

Only in rugs with a width higher than cm 200 the underside shows inner stitching.

Generato: 28/12/2023 13:57

Cornice 25 design : CRS

T09S01 single layer T09D01 double layer

cm 200 x 200 79" x 79" T09S02 single layer T09D02 double layer