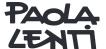

Rilievo design : CRS

Rilievo is a felt rug created by joining felt elements in different dimensions and in the same colour, with appliquéd design.

On each element composing the surface of the rug, wool cords in different mélange colours are sewn with Punto Zigzag and with different inclinations, according to a pre-determined pattern.

The felt elements are then joined together with Punto Zigzag.

The number of the appliquéd designs varies according to the rug dimensions.

The border features Punto Pettine.

This rug can be produced with both a single layer and a double layer of felt.

In the double layer rug, the under layer is always without stitching and in one single colour.

Only in rug with a width higher than 200 cm the underside shows inner stitching.

Generato: 30/12/2023 13:22