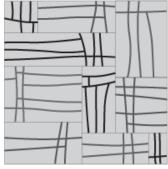

Rilievo design : CRS

Rilievo is a felt rug created by joining felt elements in different dimensions and in the same colour, with appliquéd design.

On each element composing the surface of the rug, wool cords in different mélange colours are sewn with Punto Zigzag and with different inclinations, according to a pre-determined pattern.

The felt elements are then joined together with Punto Zigzag.

The number of the appliquéd designs varies according to the rug dimensions.

The border features Punto Pettine.

This rug can be produced with both a single layer and a double layer of felt.

In the double layer rug, the under layer is always without stitching and in one single colour.

Only in rug with a width higher than 200 cm the underside shows inner stitching.

Generato: 30/12/2023 13:22