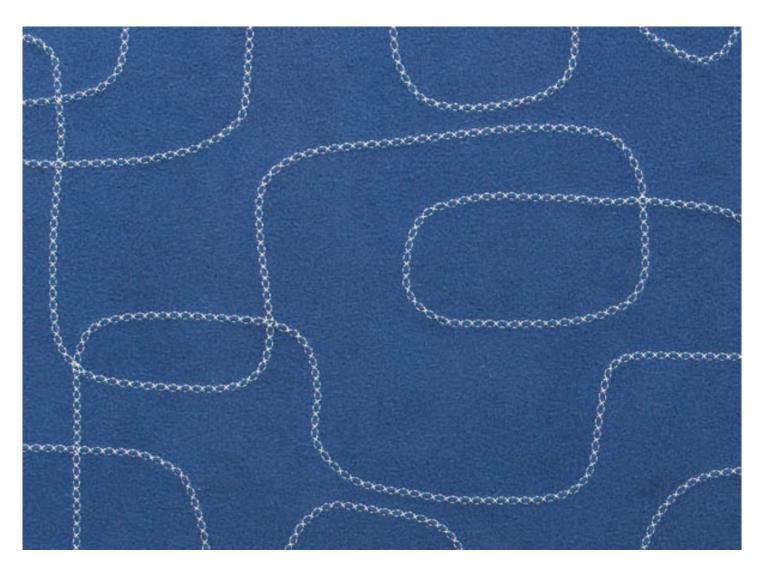

Script design : CRS

Script is a felt rug created with a Punto Macramé embroidery.

The design consists of a continuous line that winds in an abstract script-like embroidery on the surface of the felt.

The border features the Punto Cavallo, on request the Punto Pettine (only for rugs having at least one side not exceeding 200 cm).

This rug can be produced both with a single and a double layer of felt.

In the double layer rug, the under layer is always without stitching and in one single colour.

Only in rug with a width higher than 200 cm the underside shows inner stitching.