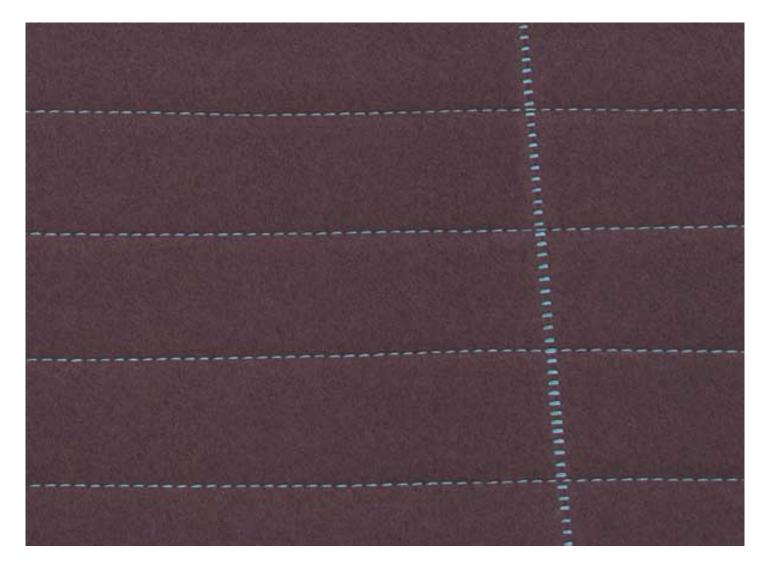

Yard

Yard is a felt rug created by joining felt elements with Punto Cavallo and Punto Matelassé.

This stitch enables each side of the rug to be produced with a different colour stitching.

The upper layer is composed of cm 50 wide felt strips of the same colour sewn together with the Punto Cavallo.

The Punto Matelassé crosses them and quilts the rug creating a linear relief.

The Punto Cavallo stitching is executed only on the upper felt.

The border features the Punto Cavallo.

This rug can be produced only with a double layer of felt.

The appearance of the underside will be different from the upper side since the Punto Cavallo inner stitching are not present; the appearance of the border stitching will be also different on the two layers.