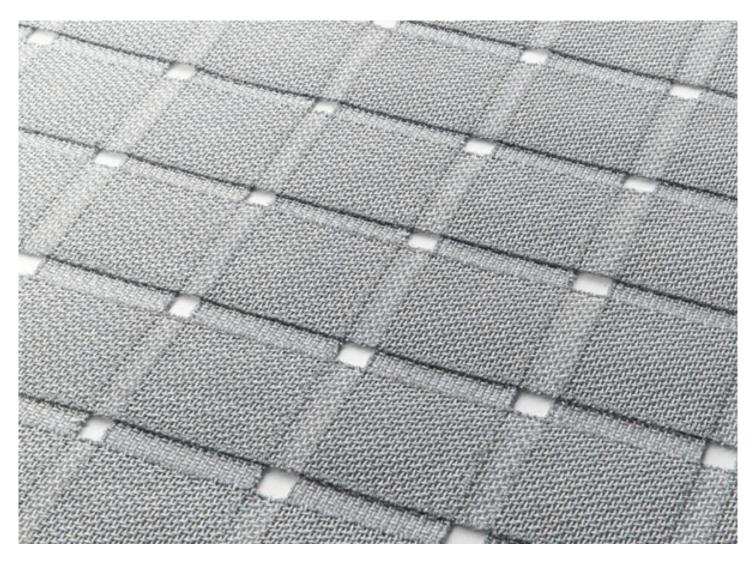

# Net 10

design : CRS

Net is a modular rug for exterior and interior environments created by joining elements in Maris fabric.

The rug's surface is composed of two layer of parallel bands that are orthogonally overlapped and joined with Punto Zigzag. The floor can be seen through the gaps between the elements created by this crossing system as well as through the fabric weave. The elements composing the Net 10 rug are 10 cm wide each. Only one mélange colour can be chosen.