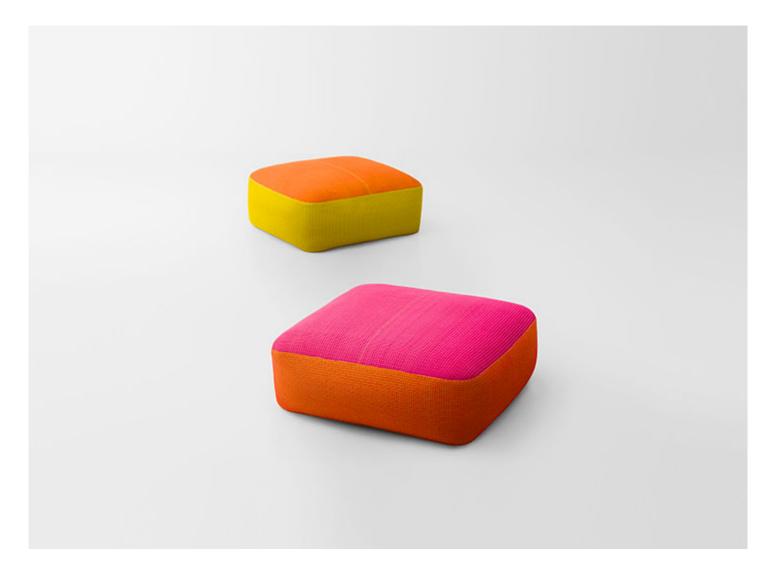

## Jolly

design : CRS

Pouf with fabric upholstery cover.

**Structure:** recyclable expanded polyethylene mixed with Aerelle® blue polyester fiber, fixed foam covering in three-dimensional polyester. **Upholstery:** removable, made by recovering and sewing together production leftover of Twin, an exclusive Paola Lenti fabric that can be used both sides, with different chromatic and texture effects.

## Notes:

The colour combinations depend on the availability of the covering fabric and are different each time; they have been conceived according to an aesthetic criterion, which enhances every single component, and conceptual, which takes up the philosophy of "no waste" of the Mottainai collection.

This product can be used also in interior environments.

We advise to use a Winter Set protection cover.

Jolly

design : CRS

Generato : 03/01/2024 12:33