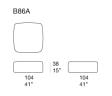

## Jolly

design : CRS

Pouf with fabric upholstery cover.

**Structure:** recyclable expanded polyethylene mixed with Aerelle® blue polyester fiber, fixed foam covering in three-dimensional polyester. **Upholstery:** removable, made by recovering and sewing together production leftover of Twin, an exclusive Paola Lenti fabric that can be used both sides, with different chromatic and texture effects.