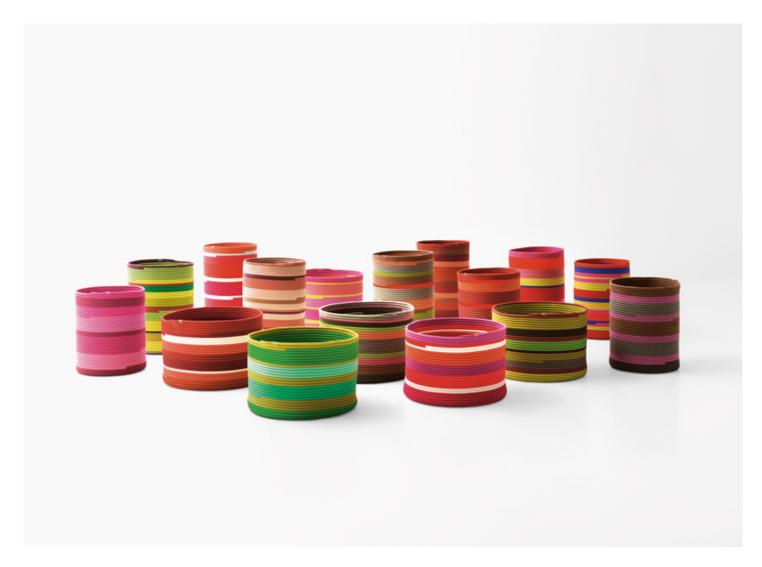

Sika design : CRS

Series of baskets made completely by hand by sewing in a spiral-like pattern a cord in Rope yarn.

These baskets are unique pieces and mix cords in different colours left over from previous production, according to an aesthetic criterion, which enhances every single component, and a conceptual one, which takes up the philosophy of "non-waste" and makes them an integral part of the Mottainai collection.

## Notes:

Due to the very nature of the product and the philosophy with which it was conceived, it is possible to choose only the main shade or to opt for a multicolour version that will be produced with what is available at the time of order.