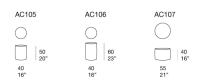

Sika design : CRS

Series of baskets made completely by hand by sewing in a spiral-like pattern a cord in Rope yarn.

These baskets are unique pieces and mix cords in different colours left over from previous production, according to an aesthetic criterion, which enhances every single component, and a conceptual one, which takes up the philosophy of "non-waste" and makes them an integral part of the Mottainai collection.