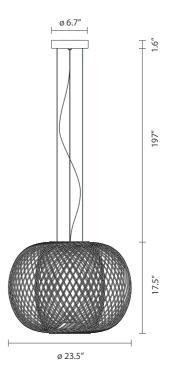

## by Stephen Burks, 2013

Suspension lamp. Structure (rods) and canopy in graphite matt, golden matt or copper electroplated steel. Two led modules are placed at the bottom edge of the structure. One facing up and the other facing down, provide ambient and direct light. Led modules and 1-10V dimmable driver inlcuded.

Type: Suspension lamp

**Environment: Indoor** 

Structure: Steel

Voltage: 120 V

Supply: Terminal strip

Dimmable driver included

Cable length: 197"

Light Source: 2 x Module LED 9W 2700K 1440Lm