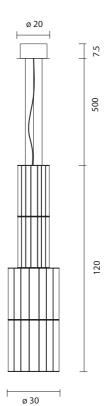

## **BABEL T GR CUSTOM**

by Stephen Burks, 2015

Suspension lamp. Aluminium structures of different sizes, lacquered in black or gold. Central acrylic diffuser with strip led provide ambience light and led module placed at the bottom provide direct light. Strip Led, Led module and dimmable driver 1-10V included.

Type: Suspension lamp

**Environment: Indoor** 

Structure: Aluminium

Voltage: 230 V

**Supply: Terminal strip** 

Dimmable driver included

Cable length: 500 cm

Light source: Strip LED 42W 2700K 3160Lm

+ Module LED 9W 2700K 1960Lm

included

**BABEL T GR CUSTOM** 

125000640970 18x30 black - 18x30 black - 30x30 black - 30x30 black

17.2 kg 23 kg

**(€** ♥ 🖶 IP-20