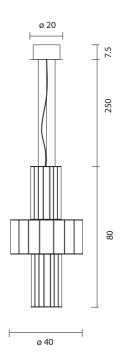

Type: Suspension lamp

**Environment: Indoor** 

Structure: Aluminium

Voltage: 230 V

**Supply: Terminal strip** 

Dimmable driver included

Cable length: 250 cm

Light source: Strip LED 26.5W 2700K 2000Lm

+ Module LED 9W 2700K 1960Lm

included

**BABEL T ME CUSTOM** 

13.3 kg 17.3 kg