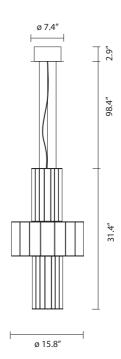

## **BABELT ME CUSTOM**

by Stephen Burks, 2015

Suspension lamp. Aluminium structures of different sizes, lacquered in black or gold. Central acrylic diffuser with strip led provide ambience light and led module placed at the bottom provide direct light. Strip Led, Led module and dimmable driver 1-10V included.

Type: Suspension lamp

**Environment: Indoor** 

Structure: Aluminium

Voltage: 120 V

**Supply: Terminal strip** 

Dimmable driver included

Cable length: 98.4"

Light source: Strip LED 26.5W 2700K 2000Lm

+ Module LED 9W 2700K 1960Lm

included

**BABEL T ME CUSTOM** 

13.3 kg 17.3 kg