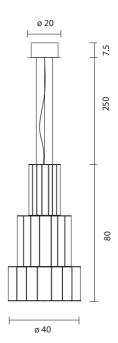

Type: Suspension lamp

**Environment: Indoor** 

Structure: Aluminium

Voltage: 230 V

**Supply: Terminal strip** 

Dimmable driver included

Cable length: 250 cm

Light source: Strip LED 26.5W 2700K 2000Lm