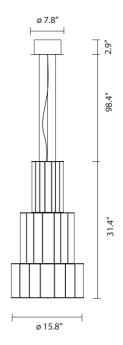

Type: Suspension lamp

**Environment: Indoor** 

Structure: Aluminium

Voltage: 120 V

**Supply: Terminal strip** 

Dimmable driver included

Cable length: 98.4"

Light source: Strip LED 26.5W 2700K 2000Lm

+ Module LED 9W 2700K 1960Lm

included

**BABEL T ME** 

124030640006 black matt 124030640007 golden

15.6 kg 19.8 kg