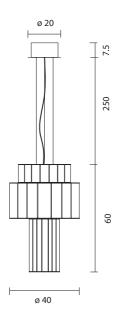

## by Stephen Burks, 2015

Suspension lamp. Aluminium structures of different sizes, lacquered in black or gold. Central acrylic diffuser with strip led provide ambience light and led module placed at the bottom provide direct light. Strip Led, Led module and dimmable driver 1-10V included.

Type: Suspension lamp

**Environment: Indoor** 

Structure: Aluminium

Voltage: 230 V

**Supply: Terminal strip** 

Dimmable driver included

Cable length: 250 cm

Light source: Strip LED 19.5W 2700K 1480Lm

+ Module LED 9W 2700K 1960Lm

included

**BABEL T PE** 

123000640006 **black matt** 123000640007 **gold** 

13.5 kg 16.9 kg