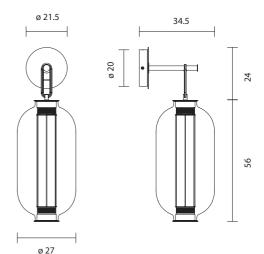

## BAI A BA BA by Neri&Hu, 2014

Wall lamp. Structure in bronze electroplated steel. Diffuser in blown transparent, amber and grey glass. Strip led column provide ambient light and led module placed at the bottom provide direct light. Strip led, led module and dimmable driver 1-10V included.

Type: Wall lamp

**Environment: Indoor** 

Structure: Steel

**Diffuser: Glass** 

Voltage: 230 V

**Supply: Terminal strip** 

Dimmable driver included

Light source: Strip LED 15.4W 2700K 1150Lm

+ Module LED 9W 2700K 1960Lm

included

**BAI A BA BA** 

402000640976 **amber diffuser** 402000640977 **grey diffuser** 

402000640978 transparent diffuser

6.6 kg 10.9 kg

**(€** ♥ ⊥ IP-20