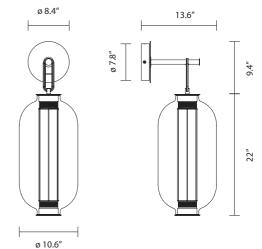

## **BAIA BA BA** by Neri&Hu, 2014

Wall lamp. Structure in bronze electroplated steel. Diffuser in blown transparent, amber and grey glass. Strip led column provide ambient light and led module placed at the bottom provide direct light. Strip led, led module and dimmable driver 1-10V included.

Type: Wall lamp

**Environment: Indoor** 

Structure: Steel

**Diffuser: Glass** 

Voltage: 120 V

**Supply: Terminal strip** 

Dimmable driver included

Light source: Strip LED 15.4W 2700K 1150Lm + Module LED 9W 2700K 1960Lm