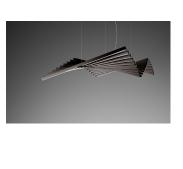

## RHYTHM

Design by Arik Levy.

#### Description

RHYTHM is a pendant lamp with a groundbreaking design, allowing infinite configurations thanks to 20 modules of horizontal, short and long stickers. Designed by Arik Levy, it is available in two colours: off white lacquer or matt dark brown.