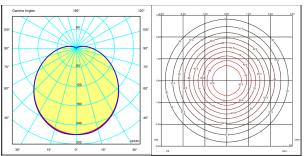

#### Light distribution

General lighting - opaque shade

Lamp for general lighting with an opaque shade and distributing light upwards and/or downwards mainly.

Photometric data

Certificates

Total 87 W