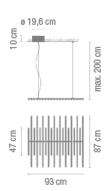

### Diffuser

Polycarbonate diffuser

Finish 2131-14. 2131-58. Matt Matt cream

dark-brown lacquer lacquer

Sketch

Electrical characteristics 10 x LED STRIP 30V 5,8W And 10 x LED STRIP 30V 2,9W

**Physical characteristics** 

2 Box / 0.08 x 0.94 x 1.15 m. / Vol. 0.5430 m<sup>3</sup> / Gross weight 12.7 kg. / Net weight 9.6 kg.

Installation and assembly Follow instruccions of the installation guide