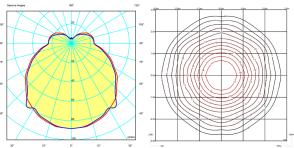

## **General lighting**

Lamp for general lighting that equally distributes the light in all directions.

Photometric data

Efficiency : 43.70% Isolux : Isolux (Suelo)
Coordinate system : C-G Light position :

Maximum value : 88.28 cd/klm Light position : C=0.00 G=0.00

Double symmetrical : 3

Certificates