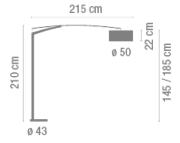

 $3~Box\,/\,2.44~x~0.18~x~0.19~m.$  / Vol.  $0.3472~m^3$  / Gross weight 53.4~kg. / Net weight 49.1~kg.

Installation and assembly

Follow instruccions of the installation guide

Light distribution