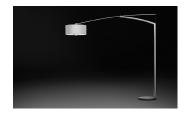

## **BALANCE**

Design by Jordi Vilardell.

Reference

5192.

Application

Floor Lamps

**Description** 

Floor light which also acts as a ceiling light. Designed by Jordi Vilardell. Thanks to a small pull chord located at the bottom of the aluminium-weft shade, which also serves as a switch, the shade can be moved to the right or left and up and down while remaining parallel to the floor at all times. It has a dimmer switch in the cable. Available in chrome and matt nickel.