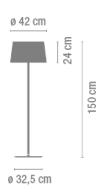

### 4905.

Application Floor Lamps

#### Description

WARM is a floor lamp with an off-white screen mesh shade that is appealing, elegant and adaptable to any atmosphere. Designed by Ramos & Bassols, the body is finished in off-white matte lacquer. On/off switch on cord. Frosted acrylic top diffuser.

### **Physical characteristics**

2 Box / 0.38 x 1.71 x 0.36 m. / Vol. 0.3426 m<sup>3</sup> / Gross weight 10.2 kg. / Net weight 6.3 kg.

Installation and assembly

Follow instruccions of the installation guide