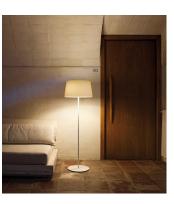

#### Description

WARM is a floor lamp with an off-white screen mesh shade that is appealing, elegant and adaptable to any atmosphere. Designed by Ramos & Bassols, the body is finished in off-white matte lacquer. On/off switch on cord. Frosted acrylic top diffuser.

## Light distribution

**General lighting** 

Lamp for general lighting that equally distributes the light in all directions.

Photometric data

Certificates