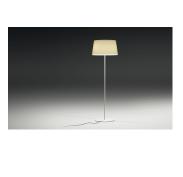

#### Description

WARM is a floor lamp with an off-white screen mesh shade that is appealing, elegant and adaptable to any atmosphere. Designed by Ramos & Bassols, the body is finished in off-white matte lacquer. On/off switch on cord. Frosted acrylic top diffuser.