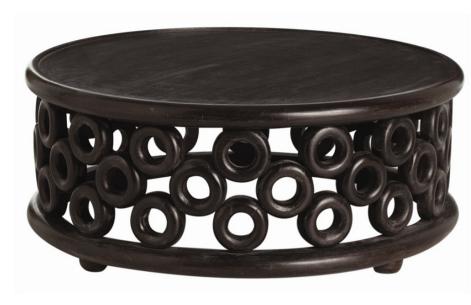

## **Appearance**

Primary Material: Wood Material Type: Hand Carved

Finish: Dark Walnut

## **Dimensions**

Overall Dimension H: 12.5 Overall Diameter: 31

#### **Dimensions**

Overall Foot Print Dimensions: 31

Information

**Dimensions** 

Information

Staggered solid hand carved "circles" support the wood top and connect it to the bottom ring resulting in a dark walnut cocktail table that nods to tribal influences.