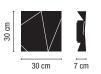

# 4500 / 4501.

### Application: Wall Lamps / Outdoor.

Installation type: Surface.

## 4500.

1 x LED STRIP 24V 6,4W.

## Physical characteristics:

1 Box/0,35x0,35x0,12 m./Vol.0,0150 m<sup>3</sup>/Weight 1,5 kg.