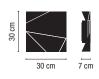

# 4500 / 4501.

### Application: Wall Lamps / Outdoor.

Installation type: Surface.

# **4500.**

**1 x** LED STRIP 24V 6,4W.

#### **Physical characteristics:**

1 Box/0,35x0,35x0,12 m./Vol.0,0150 m<sup>3</sup>/Weight 1,5 kg.