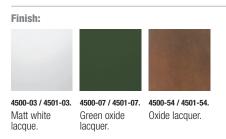

# 

## **References:**

# 4500 / 4501.

### Application: Wall Lamps / Outdoor.

Installation type: Surface.

## **Description:**

With just two pieces you can create artistic layouts on the wall. With a single power connection point and no need for insetting, with Origami you can create whatever light murals you want, with adjustable brightness.





## Diffuser:

Polycarbonate diffuser.



#### Installation and assembly:

A maximum of 30 pieces can be connected to a single connection point. For bigger compositions, check connection system.

## Design your product configurations fast online at

www.vibia.com create your project origami

and together with the product you'll receive a PERSONALIZED INSTALLATION GUIDE with all the details of your composition and guidance for its correct and easy installation.



#### Light distribution:

General indirect lighting: Lamp whose beam is reflected by another surface.



Certificates:



CREATE YOUR Product configuration At Vibia.com

## Origami Design by Ramón Esteve.



# **4500.**

**1 x** LED STRIP 24V 6,4W.

## LED Included

Triac electronic dimming (phase start- phase end).

#### **Physical characteristics:**

1 Box/0,35x0,35x0