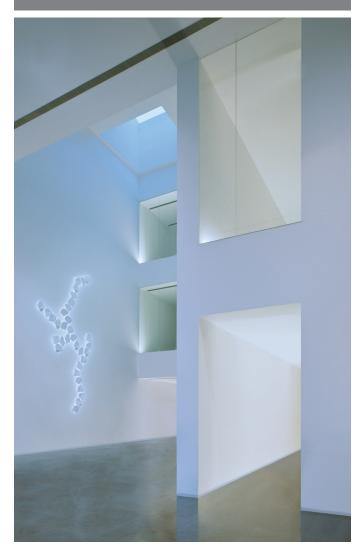

## **Description:**

With just two pieces you can create artistic layouts on the wall. With a single power connection point and no need for insetting, with Origami you can create whatever light murals you want, with adjustable brightness.

## Origami Design by Ramón Esteve.