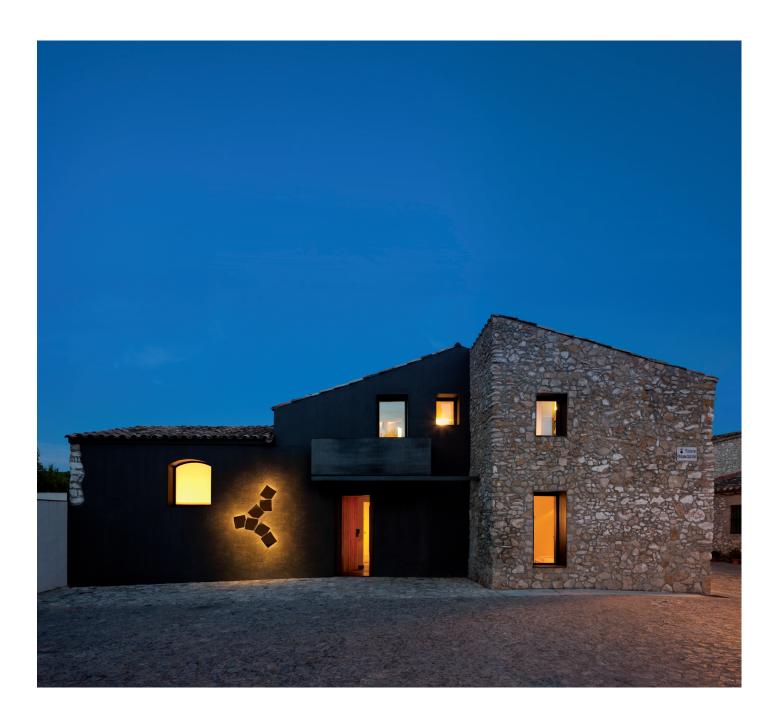

## **Description:**

With just two pieces you can create artistic layouts on the wall. With a single power connection point and no need for insetting, with Origami you can create whatever light murals you want, with adjustable brightness.

## Origami Design by Ramón Esteve.