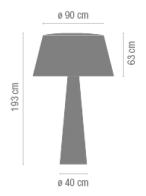

Diffuser

Acrylic diffuser

Finish

Sketch

**Electrical characteristics** 

1 x 2GX13 230V 60W (T5C) And

1 x LED 3W 700mA

Physical characteristics

 $4 \text{ Box} / 1.27 \text{ x } 1.24 \text{ x } 0.74 \text{ m.} / \text{Vol. } 2.3500 \text{ m}^3 /$ Gross weight 95.0 kg. / Net weight 75.0 kg.

Installation and assembly

Follow instruccions of the installation guide