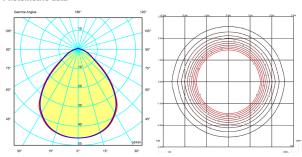

Light distribution

## **General lighting**

Lamp for general lighting that equally distributes the light in all directions.

Photometric data

Certificates

Total 63 W