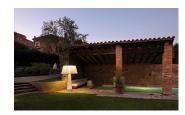

## WIND

Design by Jordi Vilardell.

Reference

4060.

Application

Outdoor lamps

Description

WIND EXTENSION is a floor lamp with fibreglass shade and an avant-garde look. It is suitable for both interior and exterior. Designed by Jordi Vilardell, it is available in three colours: white lacquer, green or matt orange.