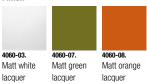

## WIND

Design by Jordi Vilardell.

Reference

4060.

Application

Outdoor lamps

Description

WIND EXTENSION is a floor lamp with fibreglass shade and an avant-garde look. It is suitable for both interior and exterior. Designed by Jordi Vilardell, it is available in three colours: white lacquer, green or matt orange.