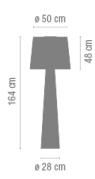

#### Description

WIND EXTENSION is a floor lamp with fibreglass shade and an avant-garde look. It is suitable for both interior and exterior. Designed by Jordi Vilardell, it is available in three colours: white lacquer, green or matt orange.

### Electrical characteristics

1 x 2GX13 230V 22W (T5C) And 1 x LED 3W 700mA

**Physical characteristics** 

3 Box / 0.60 x 0.60 x 2.11 m. / Vol. 1.1500 m³ / Gross weight 50.0 kg. / Net weight 30.5 kg.

Installation and assembly