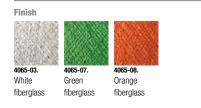

#### 4065.

Application Outdoor lamps

#### Description

WIND EXTENSION is a floor lamp with fibreglass shade and an avant-garde look. It is suitable for both interior and exterior. Designed by Jordi Vilardell, it is available in three colours: white lacquer, green or matt orange.