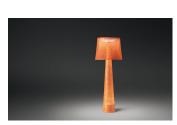

#### Description

WIND EXTENSION is a floor lamp with fibreglass shade and an avant-garde look. It is suitable for both interior and exterior. Designed by Jordi Vilardell, it is available in three colours: white lacquer, green or matt orange.