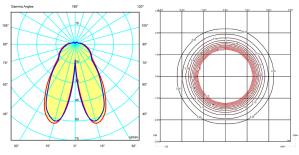

## Light distribution

## **General lighting**

Lamp for general lighting that equally distributes the light in all directions.

Photometric data

Certificates

Total 25 W