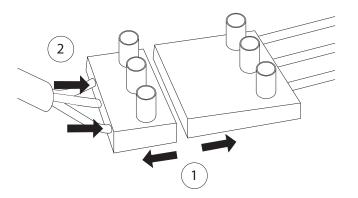

Secure the cable by turning the white screw clockwise.

4

Press button and insert the striped cables in the connector holes - see drawing.

**NB:** MAKE SURE THAT THE BLUE COLOUR IS INSERTED IN THE (-) AND THE BROWN COLOUR IS INSERTED IN THE (+)!!

Mount the ceiling base to the ceiling and fix with screws. Use proper screws and plugs for the ceiling type.

5

6

Disconnect the plug (1) and lead the power cable into the empty plug part (2).

If using a 3 conductor cable with a ground wire this should be mounted in the center of the plug.