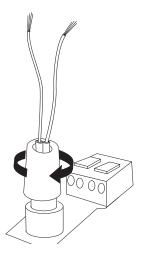

info@andtradition.com

2

Lead the cables through the holes at the canopy. Each cable is marked with a number from 1 to 8. Arrange the cables by numbers.

If desired, adjust the length of the cables by shortening each cable. **NB.** Cut off same length of each cable to keep same formation!