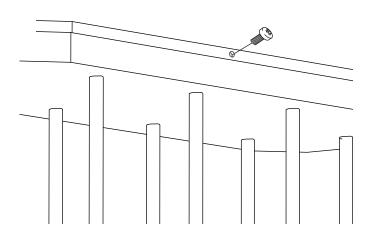

to the ceiling and fix with screws. Use proper screws and plugs for the ceiling type.



5



6



Disconnect the plug (1) and lead the power cable into the empty plug part (2).

If using a 3 conductor cable with a ground wire this should be mounted in the center of the plug.

When ready to assemble the canopy parts, click the plugs together.

7



8



Attach the 2 wire the from celing base (B) to the hooks in celinge plate (A)

**NB:** Make sure that the two parts are placed correct by cheking that fixing screw holes (C) are placed at the same side.

Mount the ceiling base to the ceiling and fix with screws. Use proper screws and plugs for the ceiling type.





Lift up the ceiling plate (A) until it is fixed to the ceiling base (B) . A "click" sound will indicate correct mounting.

10



Fix with screw.

**NB:** MAKE SURE THAT THE SCREW IS FIXED CORRECTLY!



## **IMPORTANT**

If you have any problems regarding the electrical installation, contact a certified electrician. Always shut off power to the cercuit before starting installation work.

230VAC / 50HZ - Max 22W

**C** € IP20 🕱

Made in Denmark