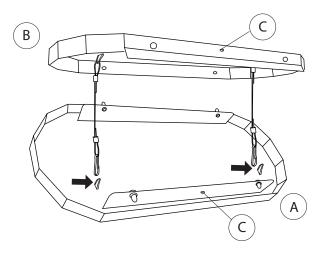

When ready to assemble the canopy parts, click the plugs together.

7

8

Attach the 2 wire the from celing base (B) to the hooks in celinge plate (A)

**NB:** Make sure that the two parts are placed correct by cheking that fixing screw holes (C) are placed at the same side.

Mount the ceiling base to the ceiling and fix with screws. Use proper screws and plugs for the ceiling type.

Lift up the ceiling plate (A) until it is fixed to the ceiling base (B) . A "click" sound will indicate correct mounting.