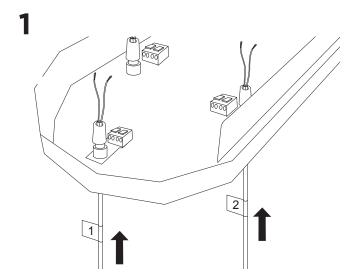

Mount the ceiling base to the ceiling and fix with screws. Use proper screws and plugs for the ceiling type.

5

6

Disconnect the plug (1) and lead the power cable into the empty plug part (2).

If using a 3 conductor cable with a ground wire this should be mounted in the center of the plug.

Mount the ceiling base to the ceiling and fix with screws. Use proper screws and plugs for the ceiling type.

Lift up the ceiling plate (A) until it is fixed to the ceiling base (B) . A "click" sound will indicate correct mounting.