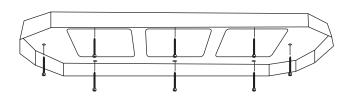

info@andtradition.com

2

Lead the cables through the holes at the canopy. Each cable is marked with a number from 1 to 8. Arrange the cables by numbers.

If desired, adjust the length of the cables by shortening each cable. **NB.** Cut off same length of each cable to keep same formation!