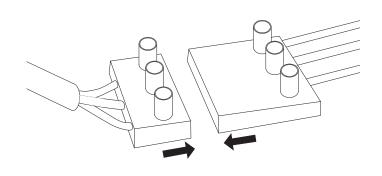

When ready to assemble the canopy parts, click the plugs together.

7

8

Attach the 2 wire the from celing base (B) to the hooks in celinge plate (A)

**NB:** Make sure that the two parts are placed correct by cheking that fixing screw holes (C) are placed at the same side.