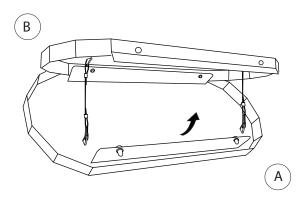

Mount the ceiling base to the ceiling and fix with screws. Use proper screws and plugs for the ceiling type.

Lift up the ceiling plate (A) until it is fixed to the ceiling base (B) . A "click" sound will indicate correct mounting.