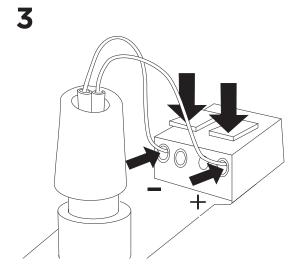

Secure the cable by turning the white screw clockwise.

4

Press button and insert the striped cables in the connector holes - see drawing.

**NB:** MAKE SURE THAT THE BLUE COLOUR IS INSERTED IN THE (-) AND THE BROWN COLOUR IS INSERTED IN THE (+)!!