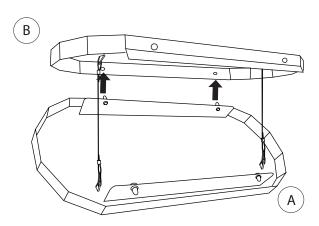

When ready to assemble the canopy parts, click the plugs together.

7

8

Attach the 2 wire the from celing base (B) to the hooks in celinge plate (A)

**NB:** Make sure that the two parts are placed correct by cheking that fixing screw holes (C) are placed at the same side.