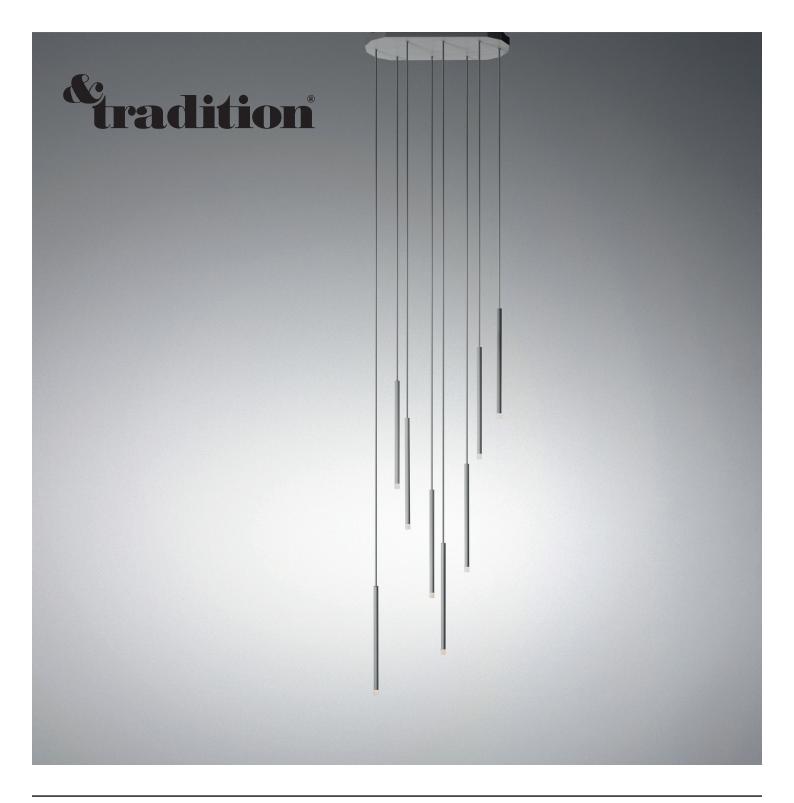

## **ARRAY** JK1

by Sofie Refer, Jakob Staer & Jesper Kongshauge

## USER INSTRUCTIONS

Congratulations on choosing this original Array JK1 designed by Sofie Refer, Jakob Staer & Jesper Kongshauge. We hope you will enjoy using this product and follow these instructions to ensure correct installation. If you have any questions or comments, please do not hesitate to contact us by mail on:

info@andtradition.com



2



Lead the cables through the holes at the canopy. Each cable is marked with a number from 1 to 8. Arrange the cables by numbers.

If desired, adjust the length of the cables by shortening each cable. **NB.** Cut off same length of each cable to keep same formation!

Secure the cable by turning the white screw clockwise.



4



Press button and insert the striped cables in t