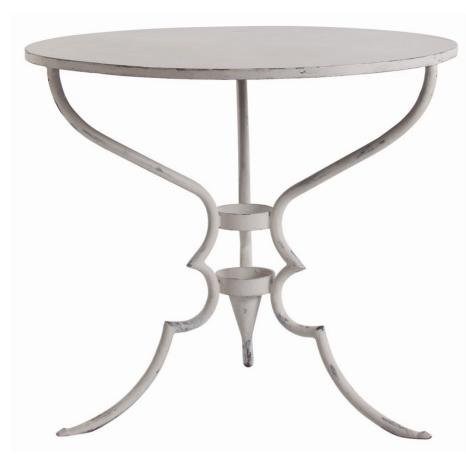

# **Appearance**

Primary Material: Iron

Material Type: Hand Painted Finish: Distressed Whitewash

#### **Dimensions**

Overall Dimension H: 31 Overall Dimension W: 0 Overall Dimension D: 0 Overall Diameter: 35.5 Overall Shape: Round

Information

**Dimensions** 

Information

**Dimensions** 

Information

When Lisa saw this in the Avignon Antique Fair she immediately conjured up visions of friends sitting in the garden having tea. We replicated her original in iron and hand painted the distressed white finish.