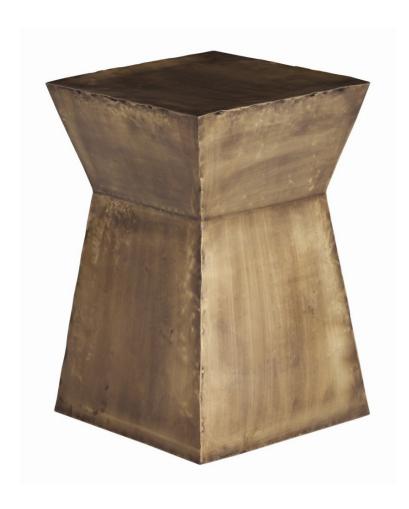

## Information

**Appearance** 

Primary Material: Iron Finish: Antique Brass

**Dimensions** 

Overall Dimension H: 21 Overall Dimension W: 14 Overall Dimension D: 14 Overall Shape: Square

Overall Foot Print Dimensions: 14" Sq

Information

**Dimensions** 

Information

**Appearance** 

Information

Iron sheet is cut and hand welded together to create this geometric form. The vintage brass finish transitions the piece from industrial to traditional locations in any room.