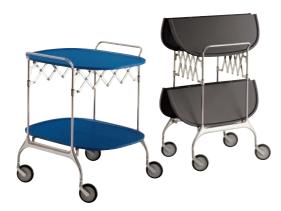

Gastone is an elegant and practical folding trolley with varnished plastic top surface and chromed steel support. It is available in five shades: white, black, blue, plum and cream. The castors are a formal feature and ensure functional mobility. Once closed, it has a depth of 23 cm. It can be conveniently and easily folded away.

## Mat top

| 03/white    |  |
|-------------|--|
| 09/black    |  |
| 82/sea-blue |  |
| 88/plum     |  |
| T6/cream    |  |

| 4470 | Ŧ | - |
|------|---|---|
|      |   |   |

| width                    | height                   | depth                    | weight<br>kg. |
|--------------------------|--------------------------|--------------------------|---------------|
| 68 (open)<br>68 (closed) | 70 (open)<br>90 (closed) | 62 (open)<br>23 (closed) | 10,000        |
|                          |                          |                          |               |

## Material

Top: hi-tech polymers and plastics treated with microspherical glass beads and scratch-proof paint

**Frame:** chrome-plated steel and polished aluminium feet