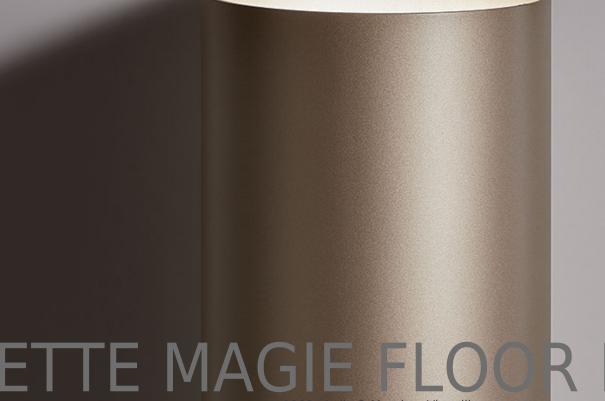

# Description

SETTE MAGIE collection is one of the best expressions of the project approach by Massimo & Lella Vignelli: on the one hand a careful and visually powerful design of its lines, on the other a strong connection with Italian handicraft which results in an intellectually challenging, unique and timeless product. The element which combines the design of all the items in SETTE MAGIE collection is the cylindrical metal structure, updated with metalized painting in three contemporary nuances instead of the original gold and silver leaf coating and micaceous iron painting, characterized by the distinctive graphic sign of the sequence of seven bright holes. SETTE MAGIE floor lamp is made of a single-section cylinder with a micaceous grey metal base and LED lighting which includes a remote control to helps adjust the intensity and colour temperature of the light.

## **Finishings**

Cylinder with metallic finish in light nickel, bronze tobacco, titanium. Base in gray micaceous finish. Contains a LED light source, with remote control for adjusting both the intensity and the color temperature of the light.