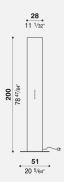

# Description

SETTE MAGIE collection is one of the best expressions of the project approach by Massimo & Lella Vignelli: on the one hand a careful and visually powerful design of its lines, on the other a strong connection with Italian handicraft which results in an intellectually challenging, unique and timeless product. The element which combines the design of all the items in SETTE MAGIE collection is the cylindrical metal structure, updated with metalized painting in three contemporary nuances instead of the original gold and silver leaf coating and micaceous iron painting, characterized by the distinctive graphic sign of the sequence of seven bright holes. SETTE MAGIE floor lamp is made of a single-section cylinder with a micaceous grey metal base and LED lighting which includes a remote control to helps adjust the intensity and colour temperature of the light.

## **Finishings**

Cylinder with metallic finish in light nickel, bronze tobacco, titanium. Base in gray micaceous finish. Contains a LED light source, with remote control for adjusting both the intensity and the color temperature of the light.