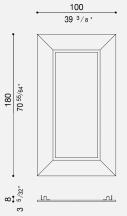

## Description

Mirror of great dimensions, with large wood frame, featured by a rear-lighting system that non only enlights the inner frame of the mirror, but also spreads a charming light in the environment. Wood shelf optional.