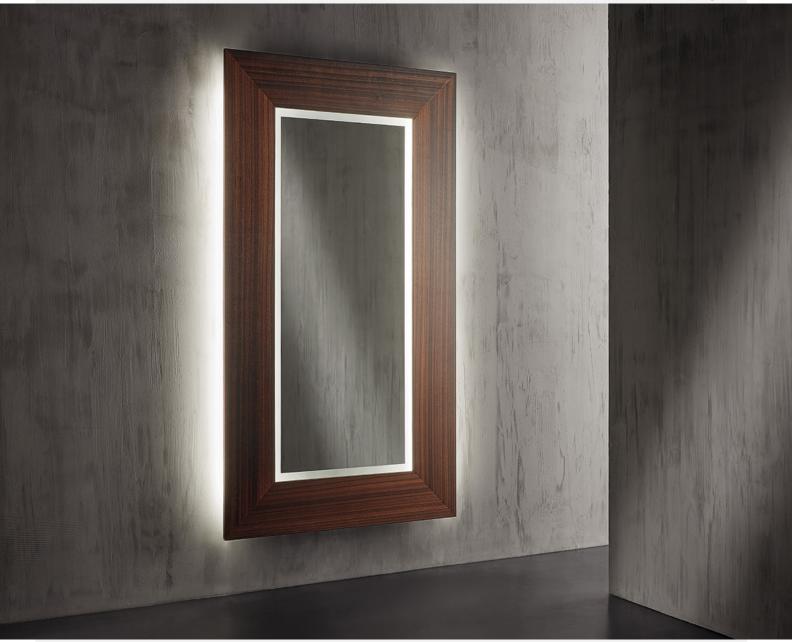

## Description

Mirror of great dimensions, with large wood frame, featured by a rear-lighting system that non only enlights the inner frame of the mirror, but also spreads a charming light in the environment. Wood shelf optional.