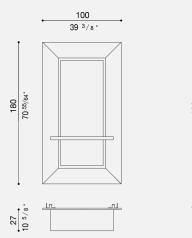

## Description

Mirror of great dimensions, with large wood frame, featured by a rear-lighting system that non only enlights the inner frame of the mirror, but also spreads a charming light in the environment. Wood shelf optional.