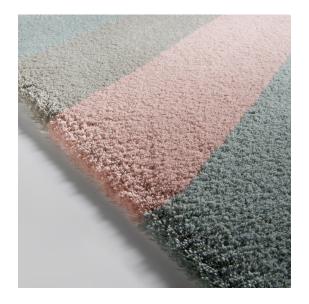

## **Technical Details**

• Production Method: Traditionally tufted

• Composition: 75% wool, 25% viscose

• Border: No additional finishing necessary

• Wall-to-wall: Possible - maximum size without seam 485 x 990 cm (15'11" x 32'6")

• Total weight: 5500 g/m2 (162.25 oz/yd2)

• Total height: 19 mm (0.75") • Max. width: 485 cm (15'11") · Application: Residential use