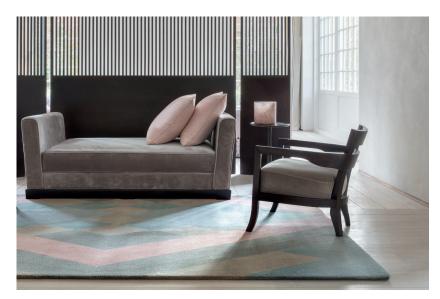

## **FLOW**





View complete collection at www.le.be

## **Technical Details**

• Production Method: Traditionally tufted

• Composition: 75% wool, 25% viscose

• Border: No additional finishing necessary

• Wall-to-wall: Possible - maximum size without seam 485 x 990 cm (15'11" x 32'6")

• Total weight: 5500 g/m2 (162.25 oz/yd2)

• Total height: 19 mm (0.75") • Max. width: 485 cm (15'11") · Application: Residential use

## Available sizes

170 x 230 cm (5'7" x 7'7") 200 x 300 cm (6'7" x 9'10") 300 x 400 cm (9'10" x 13'1")

Custom sizes available

## **Special Care**

Vacuum regularly. Blot stains immediately if necessary with very little water but dry instantly with white absorbing cloth and hair dryer.

We recommend the services of a professional carpet cleaner.

















WWW.LE.BE