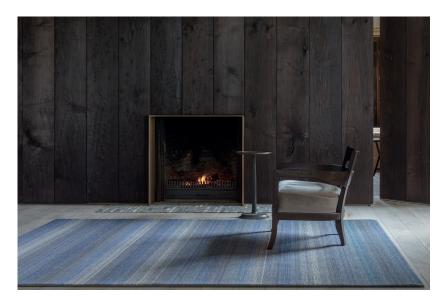

# LOUNGE





View complete collection at www.le.be

# **Technical Details**

- Production Method: Jacquard woven
- Composition: 50% wool, 24% linen, 11% polyester, 10% coton, 5% viscose
- Border: No additional finishing necessary
- Wall-to-wall: Not available
- Total weight: 2900 g/m<sup>2</sup> (85.55 oz/yd<sup>2</sup>)
- Total height: 10 mm (0.39")
- Max. width: 380 cm (12'6")
- Application: Medium residential use

# Available sizes

180 x 280 cm (5'11" x 9'2") 280 x 380 cm (9'2" x 12'6") 380 x 380 cm (12'6" x 112'6") 380 x 480 cm (12'6" x 15'9")

Custom sizes available, offcuts will be charged



# **Special Care**

Vacuum regularly (without brush) - blot stains immediately if necessary with very little water but dry instantly with white absorbing paper and hair dryer.

We recommend the services o