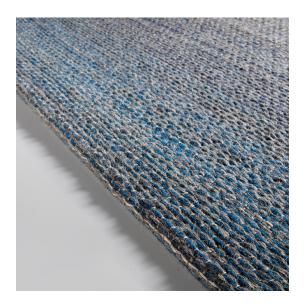

# **Technical Details**

- Production Method: Jacquard woven
- Composition: 50% wool, 24% linen, 11% polyester, 10% coton, 5% viscose
- Border: No additional finishing necessary
- Wall-to-wall: Not available
- Total weight: 2900 g/m<sup>2</sup> (85.55 oz/yd<sup>2</sup>)
- Total height: 10 mm (0.39")
- Max. width: 380 cm (12'6")
- Application: Medium residential use